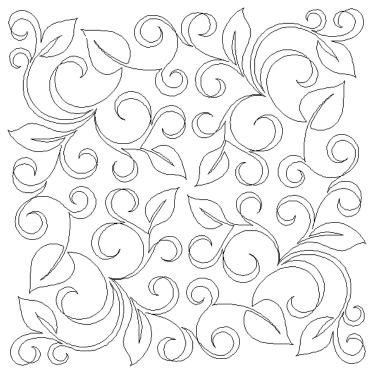

### 80211-01 Swirls On A Stem Block

Size Inches: Size mm: 8.00 X 8.00 in. 203.20 X 203.20 mm