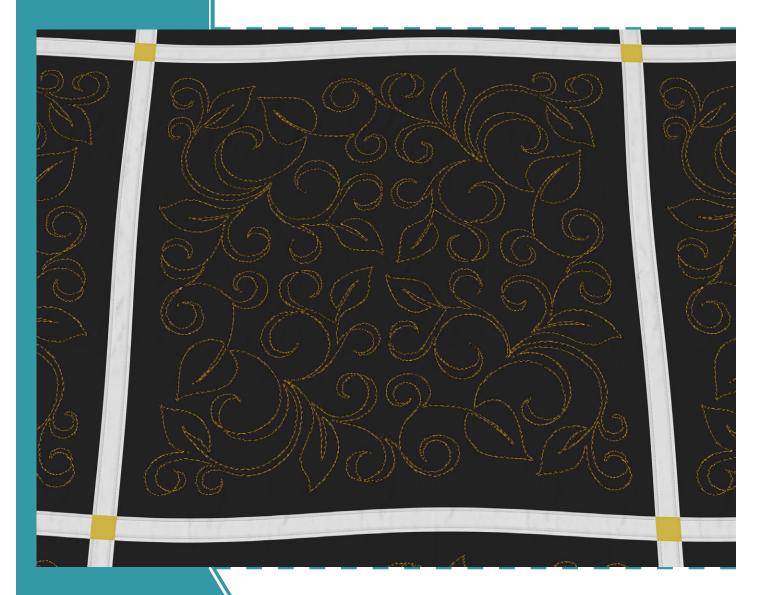

# Swirls On A Stem Quilting by Amanda Murphy

Note: Some designs in this collection may have been created using unique special stitches and/or techniques. To preserve design integrity when rescaling or rotating designs in your software, always rescale or rotate designs using the handles directly on-screen.

### 80211-01 Swirls On A Stem Block

Size Inches: Size mm: 8.00 X 8.00 in. 203.20 X 203.20 mm