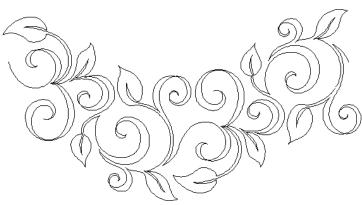

# 80211-05 Swirls On A Stem Triangle

Size Inches: Size mm: 6.00 X 12.02 in. 152.40 X 305.31 mm