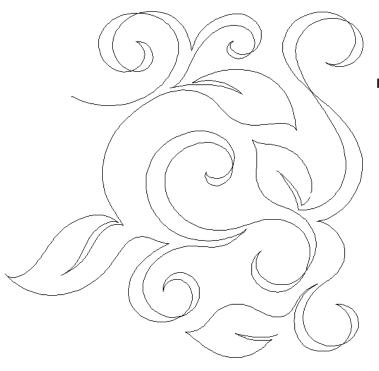

### 80211-02 Swirls On A Stem Corner

Size Inches: Size mm: 7.55 X 7.30 in. 191.77 X 185.42 mm

Note: Some designs in this collection may have been created using unique special stitches and/or techniques. To preserve design integrity when rescaling or rotating designs in your software, always rescale or rotate designs using the handles directly on-screen.