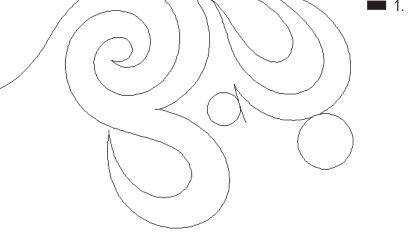

# 80212-02 Swirls Paisley Corner

| Size Inches:    | Size mm:           |
|-----------------|--------------------|
| 6.71 X 4.57 in. | 170.43 X 116.08 mm |

1. Single Color Design...... 0020

Note: Some designs in this collection may have been created using unique special stitches and/or techniques. To preserve design integrity when rescaling or rotating designs in your software, always rescale or rotate designs using the handles directly on-screen.