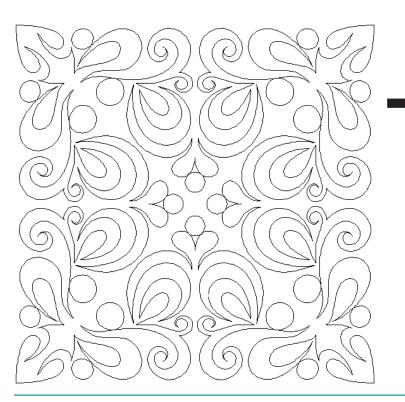

## 80212-01 Swirls Paisley Block

| Size Inches:    | Size mm:           |
|-----------------|--------------------|
| 8.00 X 8.00 in. | 203.20 X 203.20 mm |