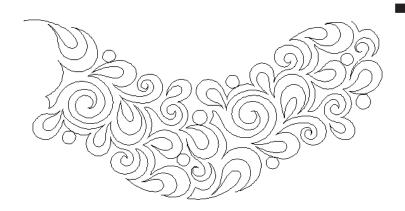

## 80212-05 Swirls Paisley Triangle

| Size Inches:     | Size mm:           |
|------------------|--------------------|
| 5.60 X 12.00 in. | 142.24 X 304.80 mm |