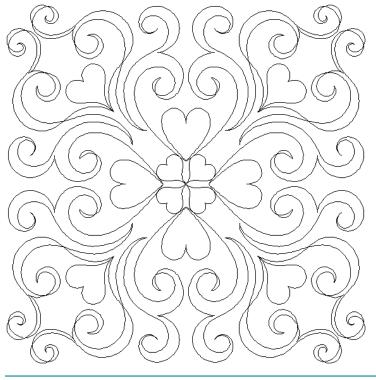

### 80214-02 Hearts Block 2

Size Inches: Size mm: 8.00 X 8.00 in. 203.20 X 203.20 mm

Note: Some designs in this collection may have been created using unique special stitches and/or techniques. To preserve design integrity when rescaling or rotating designs in your software, always rescale or rotate designs using the handles directly on-screen.