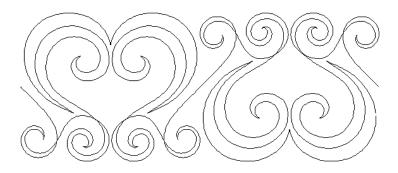

# 80214-05 Hearts Straight Border 2

Size Inches: Size mm: 6.00 X 14.50 in. 152.40 X 368.30 mm