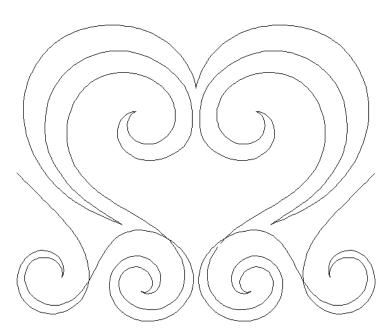

# 80214-04 Hearts Straight Border 1

Size Inches: Size mm: 7.25 X 6.00 in. 184.15 X 152.40 mm

Note: Some designs in this collection may have been created using unique special stitches and/or techniques. To preserve design integrity when rescaling or rotating designs in your software, always rescale or rotate designs using the handles directly on-screen.