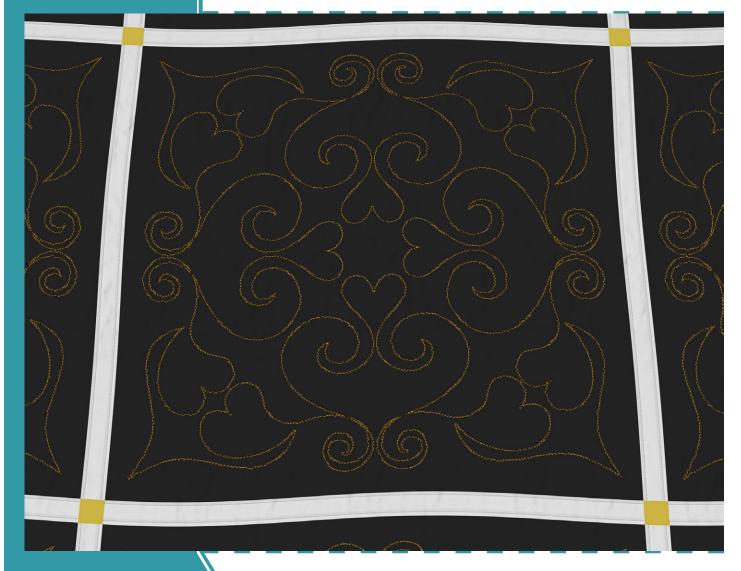

#80214

**DESIGNS** 

# Hearts Quilting by Amanda Murphy

Note: Some designs in this collection may have been created using unique special stitches and/or techniques. To preserve design integrity when rescaling or rotating designs in your software, always rescale or rotate designs using the handles directly on-screen.