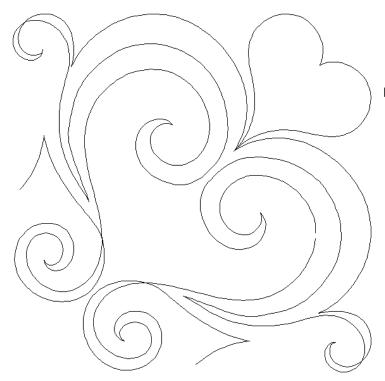

## 80214-03 Hearts Corner

Size Inches: Size mm: 6.13 X 6.13 in. 155.70 X 155.70 mm