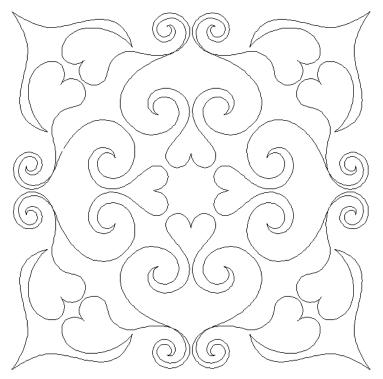

### 80214-01 Hearts Block 1

Size Inches: Size mm: 8.00 X 8.00 in. 203.20 X 203.20 mm