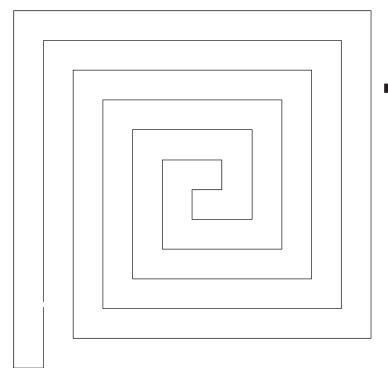

### 80215-03 Greek Keys Corner 1

Size Inches: Size mm: 6.01 X 6.00 in. 152.65 X 152.40 mm