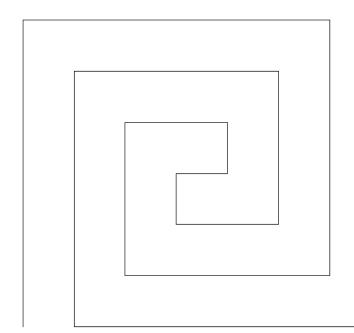

### 80215-04 Greek Keys Corner 2

Size Inches: Size mm: 3.00 X 3.00 in. 76.20 X 76.20 mm