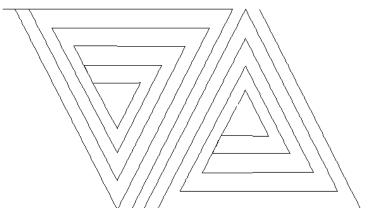

## 80215-08 Greek Keys Triangle

Size Inches: Size mm: 4.79 X 10.30 in. 121.67 X 261.62 mm