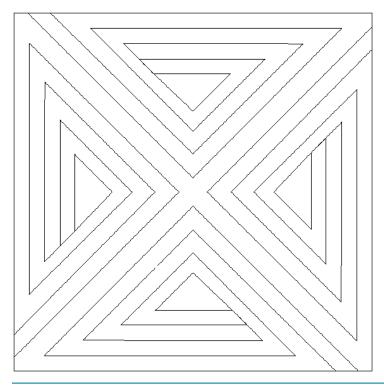

### 80215-01 Greek Keys Block 1

Size Inches: Size mm: 8.00 X 8.00 in. 203.20 X 203.20 mm

### 80215-02 Greek Keys Block 2

Size Inches: Size mm: 8.00 X 8.00 in. 203.20 X 203.20 mm