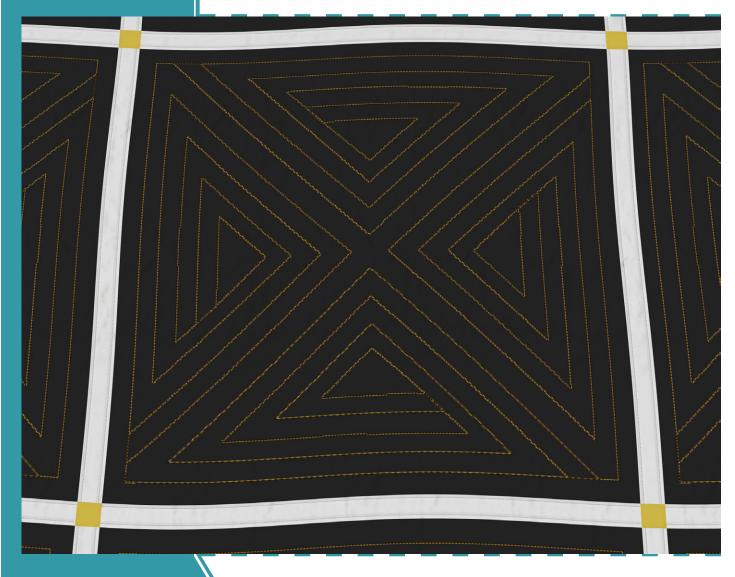

### 80215-01 Greek Keys Block 1

Size Inches: Size mm: 8.00 X 8.00 in. 203.20 X 203.20 mm

### 80215-02 Greek Keys Block 2

Size Inches: Size mm: 8.00 X 8.00 in. 203.20 X 203.20 mm