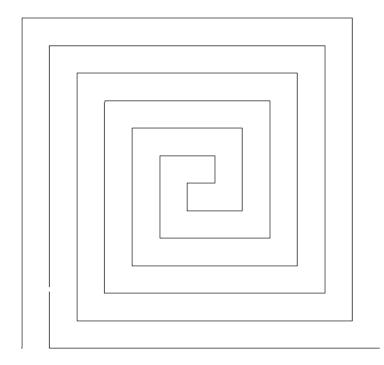

### 80215-01 Greek Keys Block 1

Size Inches: Size mm: 8.00 X 8.00 in. 203.20 X 203.20 mm