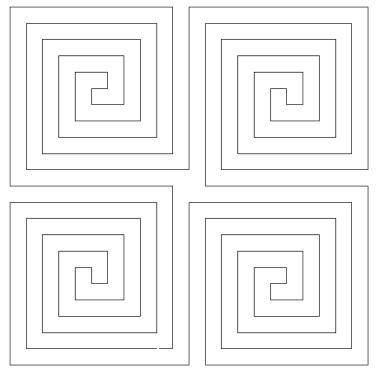

### 80215-03 Greek Keys Corner 1

Size Inches: Size mm: 6.01 X 6.00 in. 152.65 X 152.40 mm

### 80215-04 Greek Keys Corner 2

Size Inches: Size mm: 3.00 X 3.00 in. 76.20 X 76.20 mm