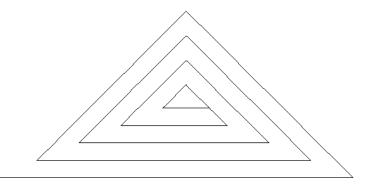

## 80215-08 Greek Keys Triangle

Size Inches: Size mm: 4.79 X 10.30 in. 121.67 X 261.62 mm