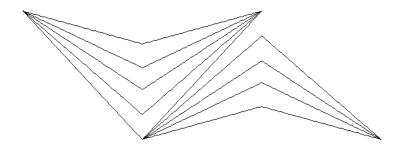

# 80216-08 Geo Triangles Pantograph 4

Size Inches: Size mm: 9.87 X 7.29 in. 250.70 X 185.17 mm

1. Single Color Design.......0020

Size mm:

Note: Some designs in this collection may have been created using unique special stitches and/or techniques. To preserve design integrity when rescaling or rotating designs in your software, always rescale or rotate designs using the handles directly on-screen.