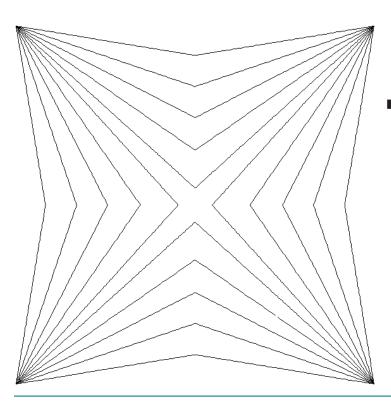

### 80216-01 Geo Triangles Block

Size Inches: Size mm: 8.00 X 8.00 in. 203.20 X 203.20 mm