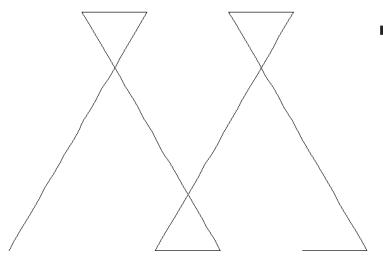

# 80216-08 Geo Triangles Pantograph 4

Size Inches: Size mm: 9.87 X 7.29 in. 250.70 X 185.17 mm

1. Single Color Design.......0020

Size mm:

Note: Some designs in this collection may have been created using unique special stitches and/or techniques. To preserve design integrity when rescaling or rotating designs in your software, always rescale or rotate designs using the handles directly on-screen.