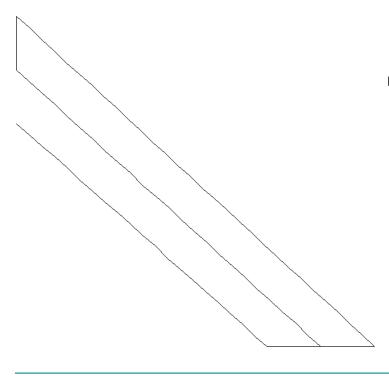

# 80216-02 Geo Triangles Corner 1

Size Inches: Size mm: 6.00 X 6.00 in. 152.40 X 152.40 mm