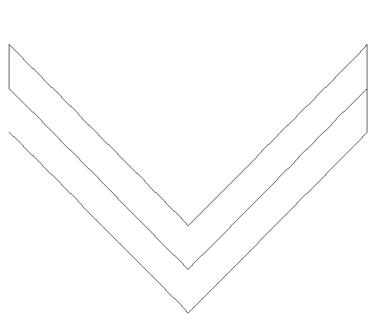

### 80216-05 Geo Triangles Pantograph 1

Size Inches: Size mm: 5.20 X 5.00 in. 132.08 X 127.00 mm