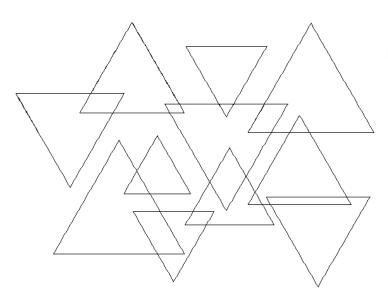

### 80216-01 Geo Triangles Block

Size Inches: Size mm: 8.00 X 8.00 in. 203.20 X 203.20 mm