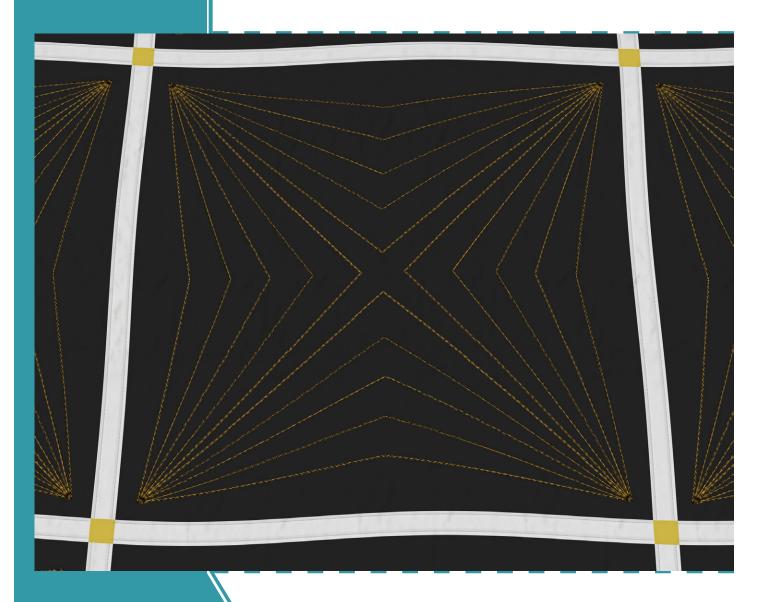

### 80216-01 Geo Triangles Block

Size Inches: Size mm: 8.00 X 8.00 in. 203.20 X 203.20 mm