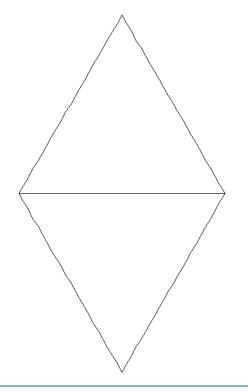

### 80216-01 Geo Triangles Block

Size Inches: Size mm: 8.00 X 8.00 in. 203.20 X 203.20 mm