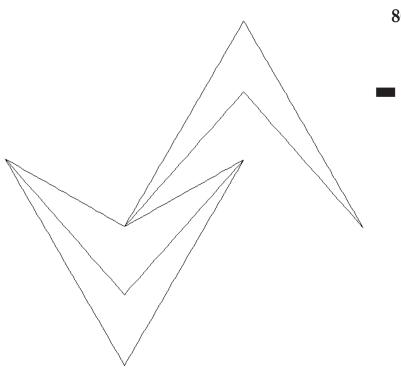

### 80216-05 Geo Triangles Pantograph 1

Size Inches: Size mm: 5.20 X 5.00 in. 132.08 X 127.00 mm

# 80216-06 Geo Triangles Pantograph 2

Size Inches: Size mm: 6.00 X 13.39 in. 152.40 X 340.11 mm