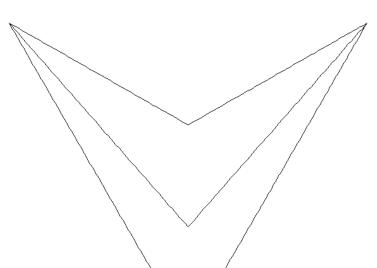

# 80216-06 Geo Triangles Pantograph 2

Size Inches: Size mm: 6.00 X 13.39 in. 152.40 X 340.11 mm