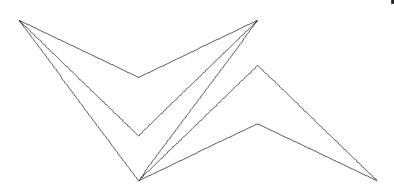

### 80216-07 Geo Triangles Pantograph 3

Size Inches: Size mm: 5.02 X 14.00 in. 127.51 X 355.60 mm

1. Single Color Design.......0020