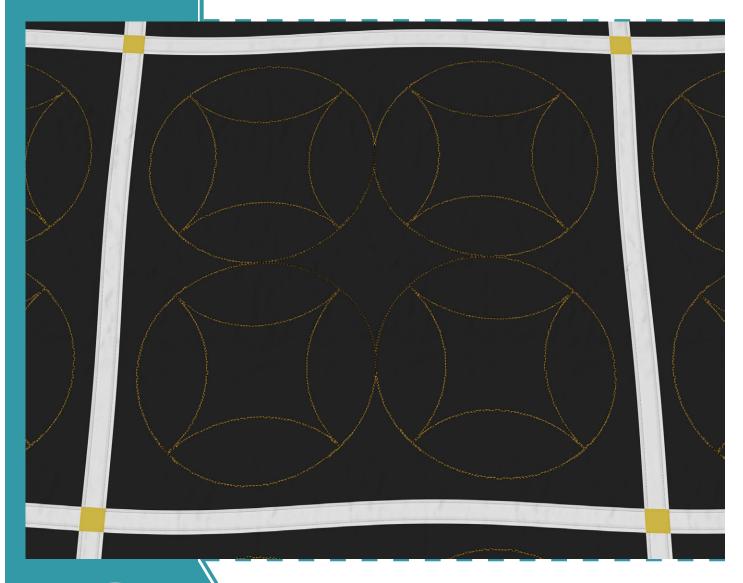

#### 80217-05 Apple Core Pantograph

Size Inches: Size mm: 7.78 X 12.13 in. 197.61 X 308.10 mm