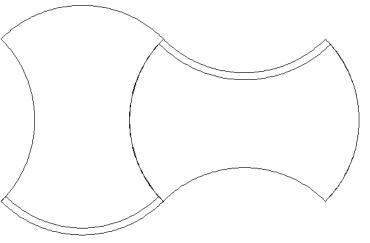

## 80217-02 Apple Core Corner 1 Size Inches: Size mm:

6.00 X 6.00 in. 152.40 X 152.40 mm