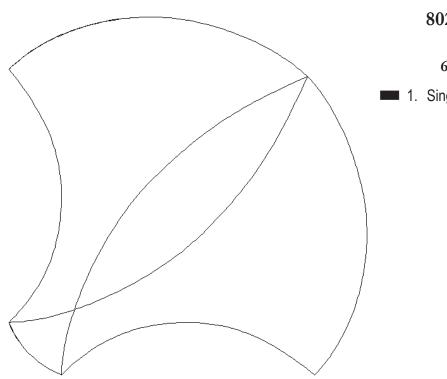

## 80217-02 Apple Core Corner 1 Size Inches: Size mm:

6.00 X 6.00 in. 152.40 X 152.40 mm

#### 80217-03 Apple Core Corner 2

Size Inches: Size mm: 6.01 X 6.01 in. 152.65 X 152.65 mm

■ 1. Single Color Design.......0020