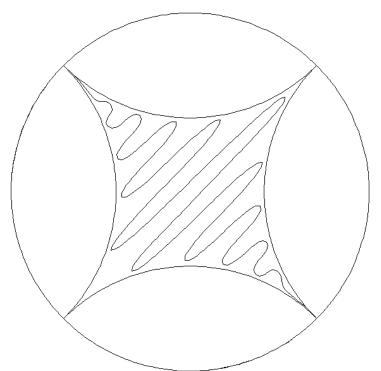

#### 80217-08 Apple Core Triangle

Size Inches: Size mm: 9.00 X 4.50 in. 228.60 X 114.30 mm