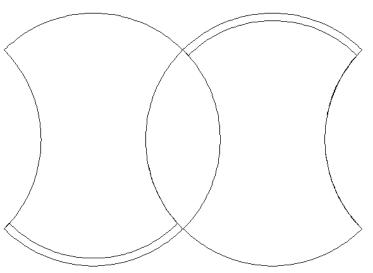

#### 80217-03 Apple Core Corner 2

Size Inches: Size mm: 6.01 X 6.01 in. 152.65 X 152.65 mm

■ 1. Single Color Design.......0020