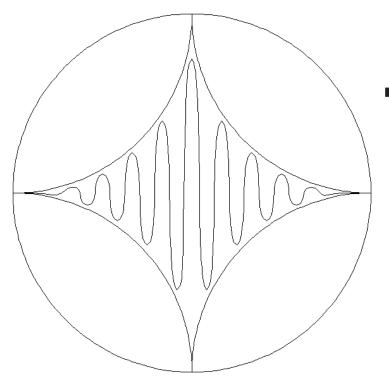

#### 80217-05 Apple Core Pantograph

Size Inches: Size mm: 7.78 X 12.13 in. 197.61 X 308.10 mm