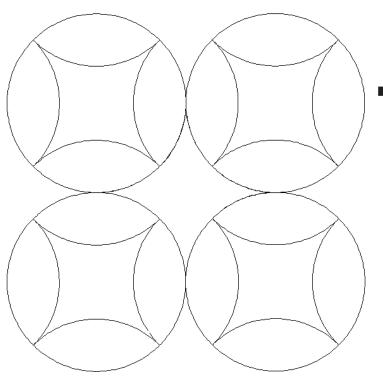

#### 80217-01 Apple Core Block

Size Inches: Size mm: 8.00 X 7.99 in. 203.20 X 202.95 mm

■ 1. Single Color Design......0020