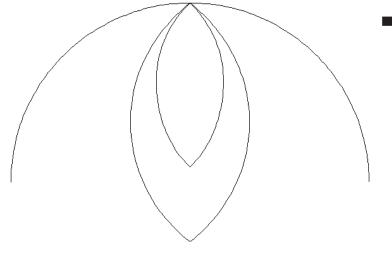

### 80221-03 Clamshells 1 Pantograph 1

| Size Inches:    | Size mm:           |
|-----------------|--------------------|
| 6.00 X 4.00 in. | 152.40 X 101.60 mm |

| Size Inches:    | Size mm:          |
|-----------------|-------------------|
| 6.00 X 3.00 in. | 152.40 X 76.20 mm |

1. Single Color Design...... 0020