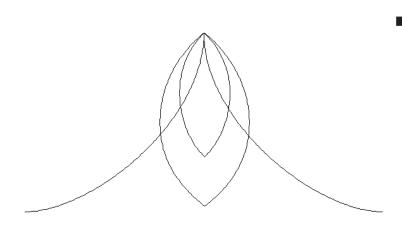

# 80221-07 Clamshells 1 Triangle

| Size Inches:     | Size mm:           |
|------------------|--------------------|
| 6.00 X 12.00 in. | 152.40 X 304.80 mm |