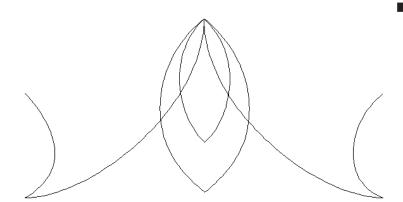

### 80221-05 Clamshells 1 Straight Border 1

| Size Inches:    | Size mm:          |  |
|-----------------|-------------------|--|
| 3.60 X 6.00 in. | 91.44 X 152.40 mm |  |
|                 |                   |  |

1. Single Color Design...... 0020