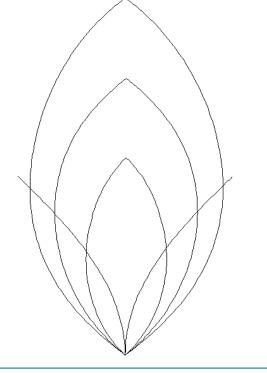

# 80221-01 Clamshells 1 Block

| Size Inches:    | Size mm:           |
|-----------------|--------------------|
| 8.00 X 8.00 in. | 203.20 X 203.20 mm |

1. Single Color Design...... 0020

| 80221-02 | Clamshells 1 Corner |
|----------|---------------------|
| 00221-02 | Claimsnens i Corner |

| Size Inches:    | Size mm:           |
|-----------------|--------------------|
| 5.80 X 5.79 in. | 147.32 X 147.07 mm |

1. Single Color Design...... 0020