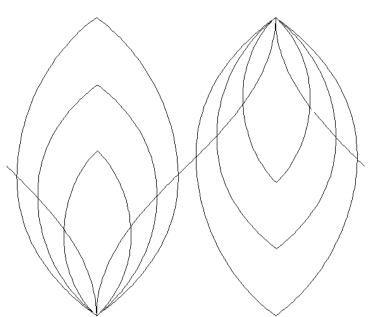

### 80221-03 Clamshells 1 Pantograph 1

| Size Inches:    | Size mm:           |
|-----------------|--------------------|
| 6.00 X 4.00 in. | 152.40 X 101.60 mm |

| Size Inches:    | Size mm:          |
|-----------------|-------------------|
| 6.00 X 3.00 in. | 152.40 X 76.20 mm |

1. Single Color Design...... 0020