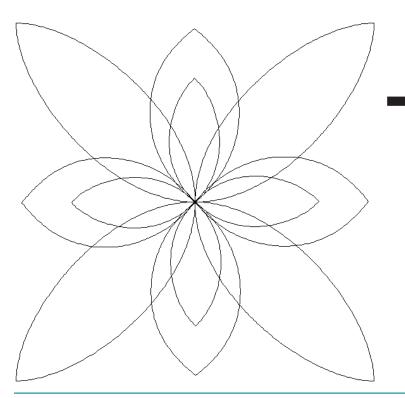

# 80221-01 Clamshells 1 Block

| Size Inches:    | Size mm:           |
|-----------------|--------------------|
| 8.00 X 8.00 in. | 203.20 X 203.20 mm |

1. Single Color Design...... 0020

| 80221-02 | Clamshells 1 Corner |
|----------|---------------------|
| 00221-02 | Claimsnens i Corner |