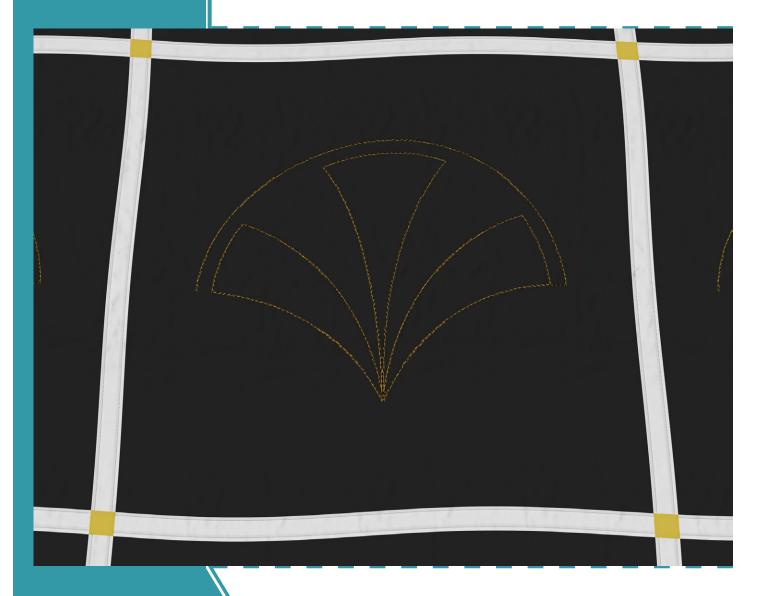

# 80222-04 Clamshells 2 Pantograph 4

Size mm:

Size Inches:

6.00 X 4.74 in. 152.40 X 120.40 mm