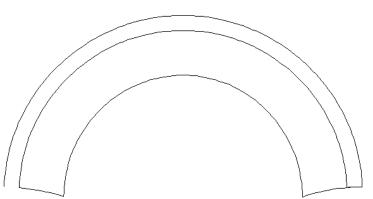

## 80222-01 Clamshells 2 Pantograph 1

Size Inches: Size mm: 6.00 X 3.04 in. 152.40 X 77.22 mm