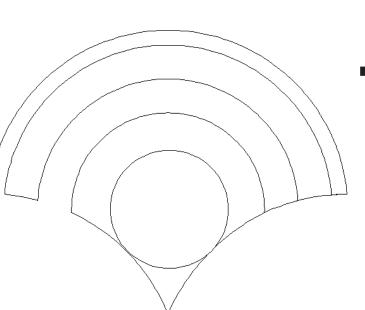

Murphy





Note: Some designs in this collection may have been created using unique special stitches and/or techniques. To preserve design integrity when rescaling or rotating designs in your software, always rescale or rotate designs using the handles directly on-screen.

## 80222-01 Clamshells 2 Pantograph 1

Size Inches: Size mm: 6.00 X 3.04 in. 152.40 X 77.22 mm



# 80222-02 Clamshells 2 Pantograph 2

Size Inches: Size mm: 6.00 X 2.99 in. 152.40 X 75.95 mm







Size mm:

Note: Some designs in this collection may have been created using unique special stitches and/or techniques. To preserve design integrity when rescaling or rotating designs in your software, always rescale or rotate designs using the handles directly on-screen.

## 80222-03 Clamshells 2 Pantograph 3

Size Inches:



# 80222-04 Clamshells 2 Pantograph 4

Size mm:

Size Inches:



6.00 X 4.74 in. 152.40 X 120.40 mm