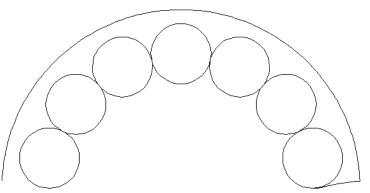

# 80222-02 Clamshells 2 Pantograph 2

Size Inches: Size mm: 6.00 X 2.99 in. 152.40 X 75.95 mm

Size mm:

Note: Some designs in this collection may have been created using unique special stitches and/or techniques. To preserve design integrity when rescaling or rotating designs in your software, always rescale or rotate designs using the handles directly on-screen.