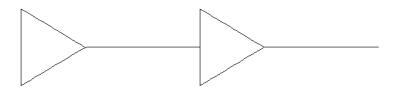

# 80223-07 Shapes On A String Straight Border 7

Size Inches: Size mm: 7.00 X 1.25 in. 177.80 X 31.75 mm