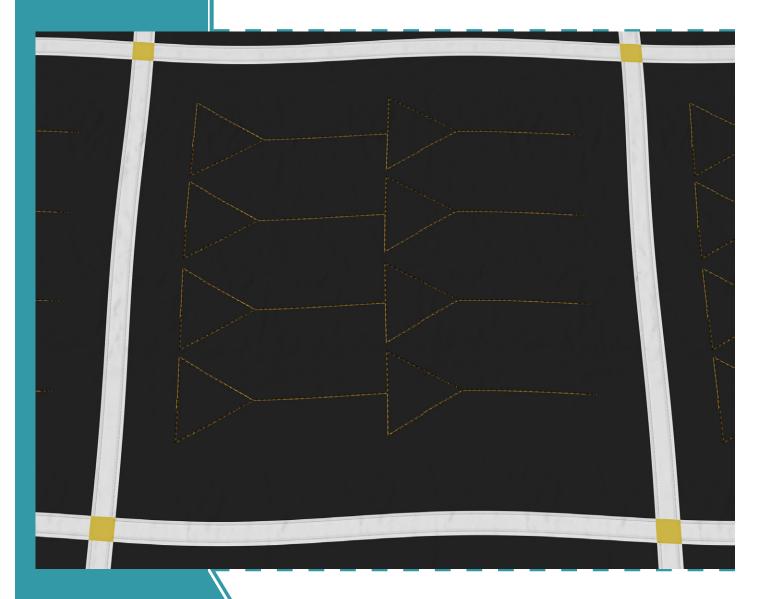

### 80223-03 Shapes On A String Straight Border 3

Size Inches: Size mm: 7.00 X 2.75 in. 177.80 X 69.85 mm