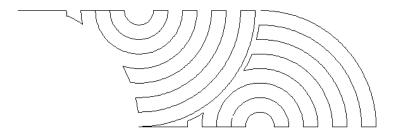

## 80224-03 Baptist Fan Pantograph

| Size Inches:    | Size mm:           |
|-----------------|--------------------|
| 8.83 X 6.85 in. | 224.28 X 173.99 mm |

1. Single Color Design...... 0020

| Size Inches:     | Size mm:           |
|------------------|--------------------|
| 4.54 X 14.00 in. | 115.32 X 355.60 mm |