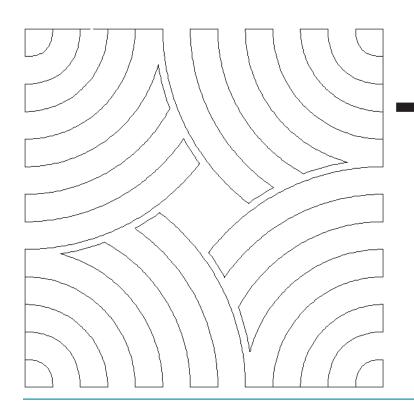

## 80224-01 Baptist Fan Block

| Size Inches:    | Size mm:           |
|-----------------|--------------------|
| 8.00 X 8.00 in. | 203.20 X 203.20 mm |