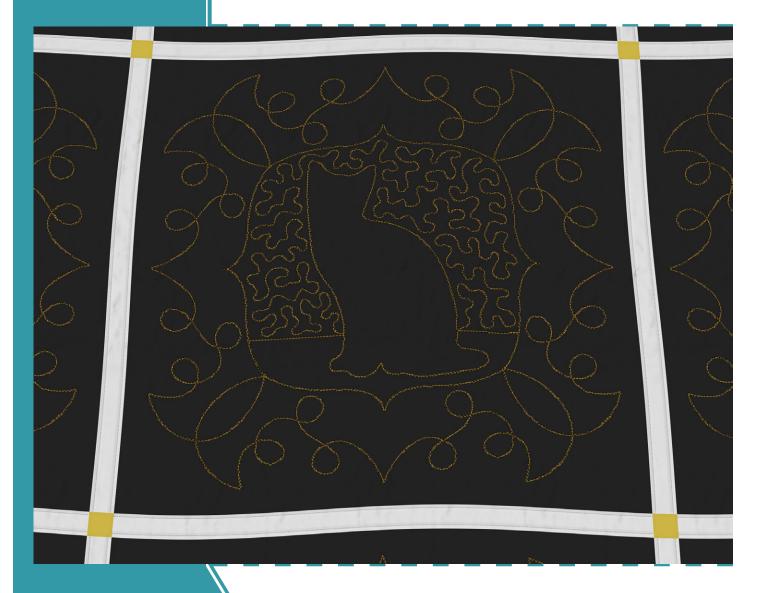

## 80226-01 Cats Block

Size Inches: Size mm: 8.00 X 8.00 in. 203.20 X 203.20 mm