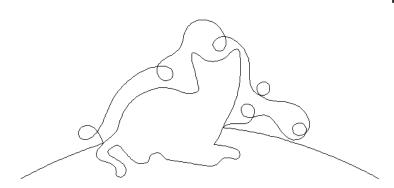

## 80226-01 Cats Block

Size Inches: Size mm: 8.00 X 8.00 in. 203.20 X 203.20 mm