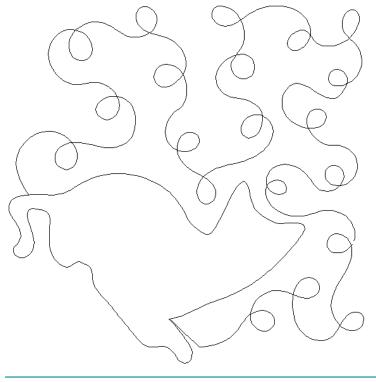

# 80226-04 Cats Straight Border

Size Inches: Size mm: 3.93 X 15.00 in. 99.82 X 381.00 mm

Note: Some designs in this collection may have been created using unique special stitches and/or techniques. To preserve design integrity when rescaling or rotating designs in your software, always rescale or rotate designs using the handles directly on-screen.