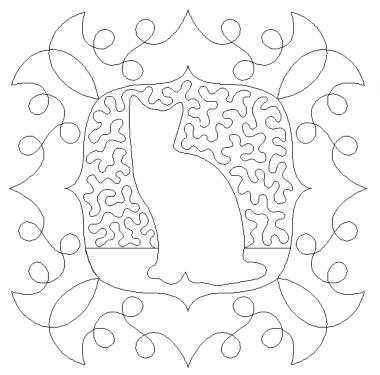

## 80226-01 Cats Block

Size Inches: Size mm: 8.00 X 8.00 in. 203.20 X 203.20 mm