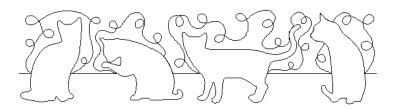

# 80226-04 Cats Straight Border

Size Inches: Size mm: 3.93 X 15.00 in. 99.82 X 381.00 mm

Note: Some designs in this collection may have been created using unique special stitches and/or techniques. To preserve design integrity when rescaling or rotating designs in your software, always rescale or rotate designs using the handles directly on-screen.