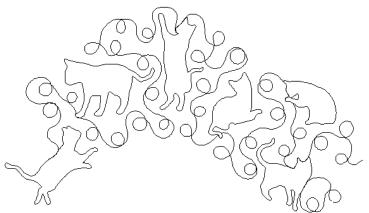

# 80226-03 Cats Pantograph

Size Inches: Size mm: 8.01 X 14.00 in. 203.45 X 355.60 mm