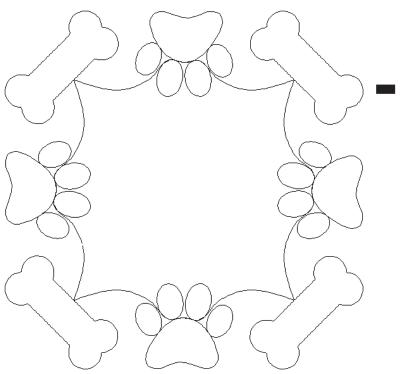

## 80227-01 Dogs Block

| Size Inches:    | Size mm:           |
|-----------------|--------------------|
| 8.00 X 8.00 in. | 203.20 X 203.20 mm |

1. Single Color Design...... 0020

| Size Inches:    | Size mm:           |
|-----------------|--------------------|
| 5.98 X 7.29 in. | 151.89 X 185.17 mm |