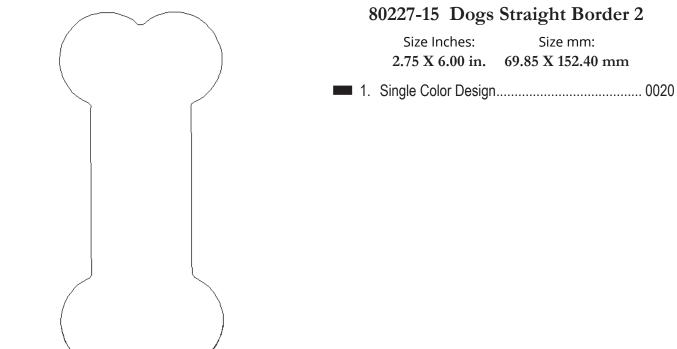

## 80227-15 Dogs Straight Border 2

|   | Size Inches:        | Size mm:          |      |
|---|---------------------|-------------------|------|
|   | 2.75 X 6.00 in.     | 69.85 X 152.40 mm |      |
| 1 | Single Color Design |                   | 0020 |