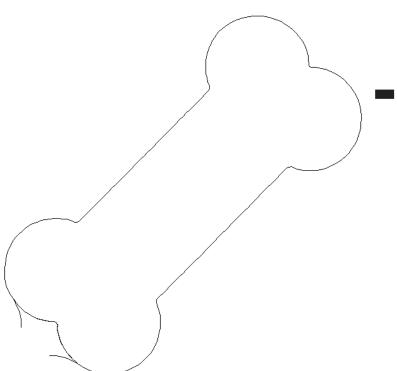

It is a violation of Copyright law to make and distribute copies of electronic designs or artwork. Electronic designs are licensed to the original purchaser for use at one location.©2018 Amanda Murphy Design, LLC for use in Home Embroidery. All rights reserved.







## 80227-01 Dogs Block

| Size Inches:    | Size mm:           |
|-----------------|--------------------|
| 8.00 X 8.00 in. | 203.20 X 203.20 mm |

1. Single Color Design...... 0020

| Size Inches:    | Size mm:           |
|-----------------|--------------------|
| 5.98 X 7.29 in. | 151.89 X 185.17 mm |

1. Single Color Design...... 0020









# 80227-03 Dogs Corner 2

| Size Inches:    | Size mm:           |
|-----------------|--------------------|
| 6.00 X 6.02 in. | 152.40 X 152.91 mm |







### 80227-05 Dogs Motif 1

|             | Size Inches:        | Size mm:           |
|-------------|---------------------|--------------------|
|             | 5.80 X 4.55 in.     | 147.32 X 115.57 mm |
| <b>—</b> 1. | Single Color Design |                    |



It is a violation of Copyright law to make and distribute copies of electronic designs or artwork. Electronic designs are licensed to the original purchaser for use at one location.©2018 Amanda Murphy Design, LLC for use in Home Embroidery. All rights reserved.







## 80227-07 Dogs Motif 3

| Size Inches:    | Size mm:           |
|-----------------|--------------------|