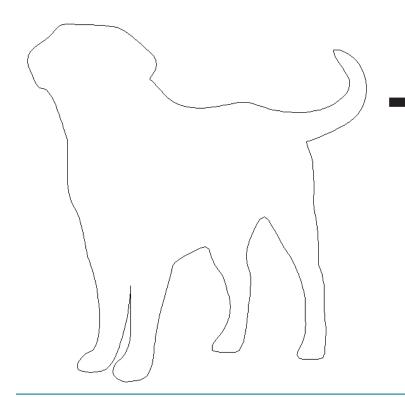

# 80227-10 Dogs Motif 6

| Size Inches:    | Size mm:           |
|-----------------|--------------------|
| 5.72 X 4.88 in. | 145.29 X 123.95 mm |

1. Single Color Design...... 0020