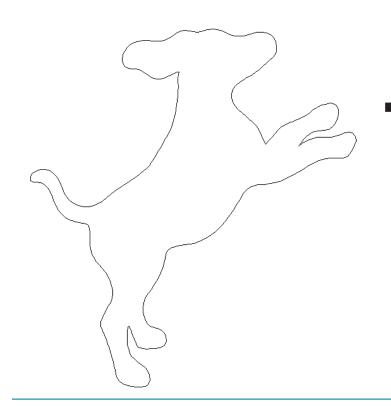

### 80227-05 Dogs Motif 1

|             | Size Inches:        | Size mm:           |
|-------------|---------------------|--------------------|
|             | 5.80 X 4.55 in.     | 147.32 X 115.57 mm |
| <b>—</b> 1. | Single Color Design |                    |