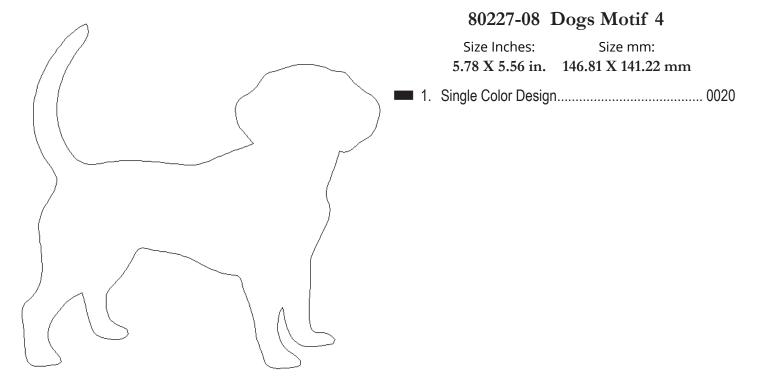

## 80227-09 Dogs Motif 5

| Size Inches:    | Size mm:           |
|-----------------|--------------------|
| 4.92 X 5.20 in. | 124.97 X 132.08 mm |
|                 |                    |

1. Single Color Design...... 0020