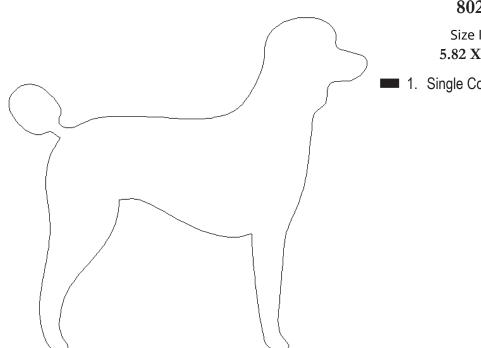

# 80227-11 Dogs Motif 7

| Size Inches:    | Size mm:           |  |
|-----------------|--------------------|--|
| 5.82 X 5.42 in. | 147.83 X 137.67 mm |  |
|                 |                    |  |

1. Single Color Design...... 0020