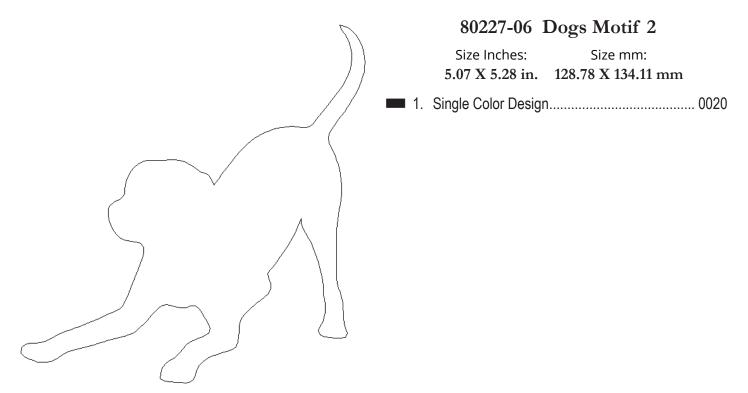

## 80227-07 Dogs Motif 3

| Size Inches:    | Size mm:           |
|-----------------|--------------------|
| 5.22 X 5.73 in. | 132.59 X 145.54 mm |

1. Single Color Design...... 0020

It is a violation of Copyright law to make and distribute copies of electronic designs or artwork. Electronic designs are licensed to the original purchaser for use at one location.©2018 Amanda Murphy Design, LLC for use in Home Embroidery. All rights reserved.