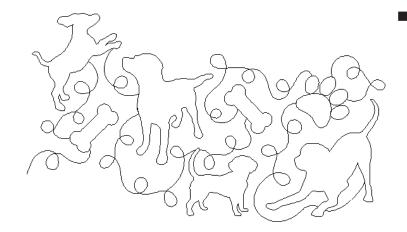

#### 80227-13 Dogs Pantograph

| Size Inches:     | Size mm:           |
|------------------|--------------------|
| 8.15 X 14.00 in. | 207.01 X 355.60 mm |