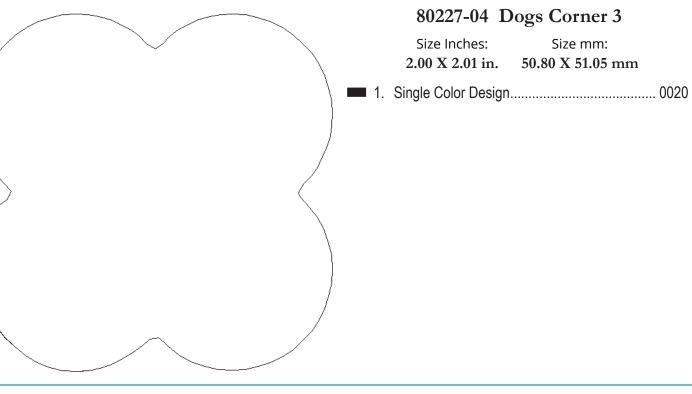

# 80227-03 Dogs Corner 2

| Size Inches:    | Size mm:           |
|-----------------|--------------------|
| 6.00 X 6.02 in. | 152.40 X 152.91 mm |