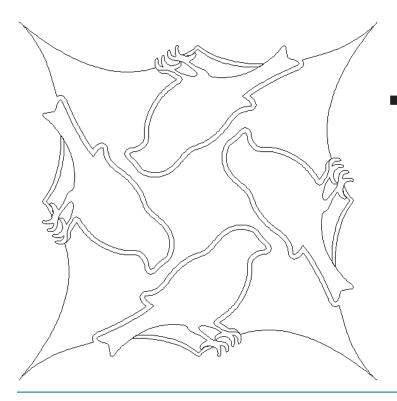

#### 80228-01 Birds Block 1

Size Inches: Size mm: 8.00 X 8.00 in. 203.20 X 203.20 mm

■ 1. Single Color Design.......0020