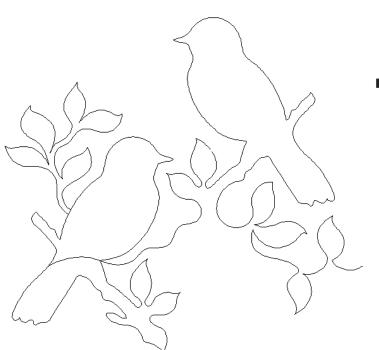

# 80228-06 Birds Straight Border

Size Inches: Size mm: 5.41 X 14.00 in. 137.41 X 355.60 mm