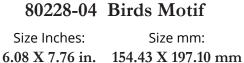

### 80228-03 Birds Corner

Size Inches: Size mm: 4.62 X 5.24 in. 117.35 X 133.10 mm

■ 1. Single Color Design.......0020