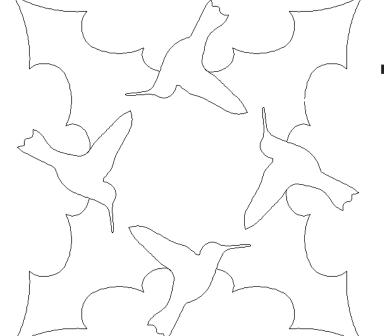

#### 80228-02 Birds Block 2

Size Inches: Size mm: 8.00 X 8.00 in. 203.20 X 203.20 mm

■ 1. Single Color Design......0020