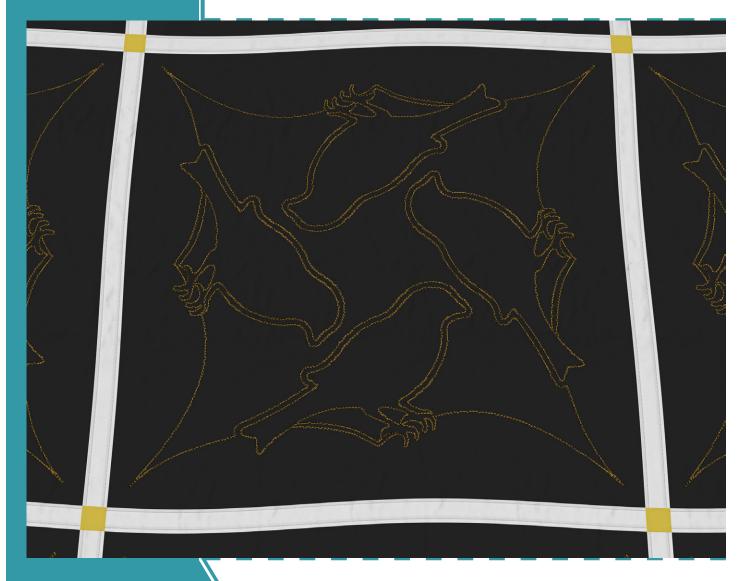

## 80228-05 Birds Pantograph

Size Inches: Size mm: 8.00 X 7.45 in. 203.20 X 189.23 mm