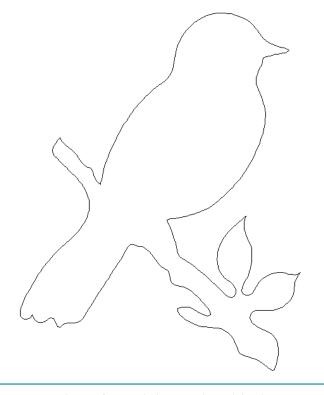

## 80228-05 Birds Pantograph

Size Inches: Size mm: 8.00 X 7.45 in. 203.20 X 189.23 mm