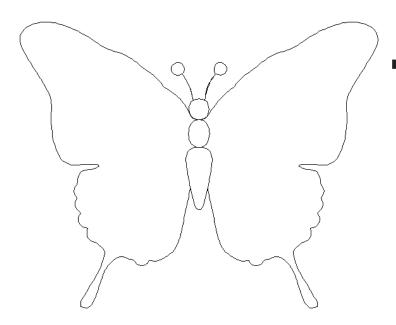

#### 80229-01 Butterflies Block

Size Inches: Size mm: 8.00 X 8.00 in. 203.20 X 203.20 mm