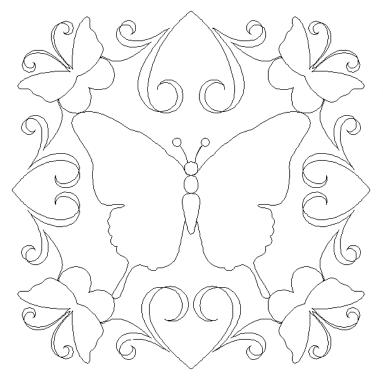

#### 80229-01 Butterflies Block

Size Inches: Size mm: 8.00 X 8.00 in. 203.20 X 203.20 mm