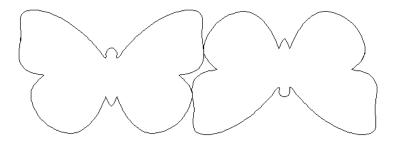

# 80229-08 Butterflies Triangle

Size Inches: Size mm: 4.05 X 12.00 in. 102.87 X 304.80 mm