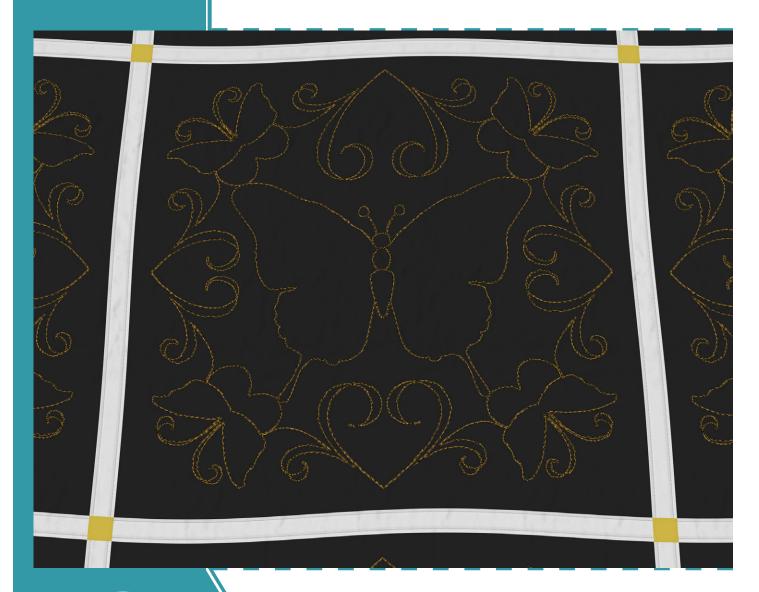

#### 80229-01 Butterflies Block

Size Inches: Size mm: 8.00 X 8.00 in. 203.20 X 203.20 mm