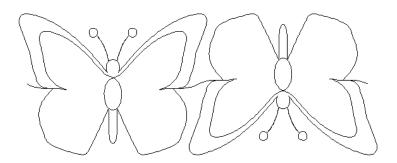

# 80229-02 Butterflies Corner 1 Size Inches: Size mm: 5.51 X 5.53 in. 139.95 X 140.46 mm