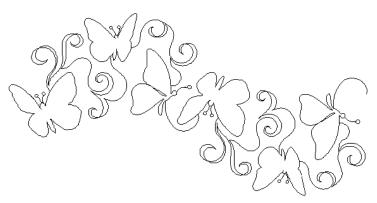

# 80229-05 Butterflies Pantograph

Size Inches: Size mm: 7.11 X 14.00 in. 180.59 X 355.60 mm