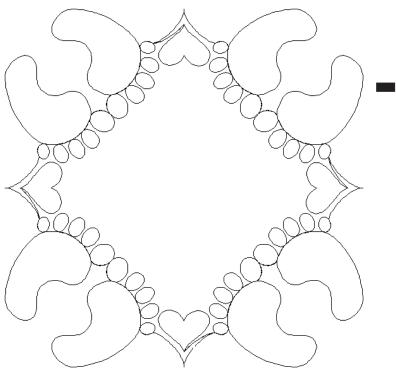

# 80231-01 Baby Block

| Size Inches:    | Size mm:           |
|-----------------|--------------------|
| 8.00 X 8.00 in. | 203.20 X 203.20 mm |
|                 |                    |

1. Single Color Design...... 0020