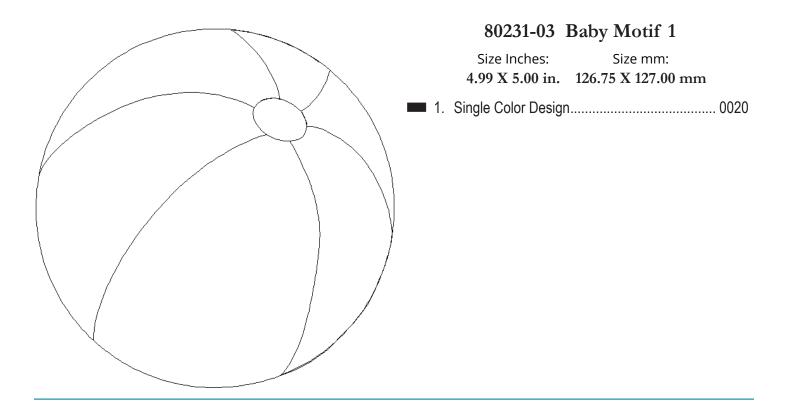

## 80231-04 Baby Motif 2

| Size Inches:    | Size mm:          |
|-----------------|-------------------|
| 1.75 X 5.00 in. | 44.45 X 127.00 mm |

1. Single Color Design...... 0020