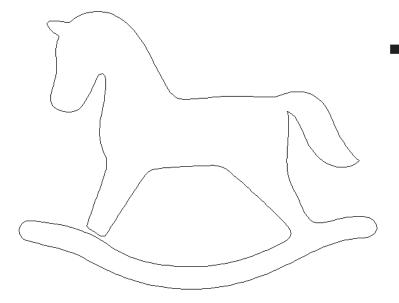

# 80231-05 Baby Motif 3

|    | Size Inches:        | Size mm:           |      |
|----|---------------------|--------------------|------|
|    | 6.44 X 5.00 in.     | 163.58 X 127.00 mm |      |
| 1. | Single Color Design |                    | 0020 |