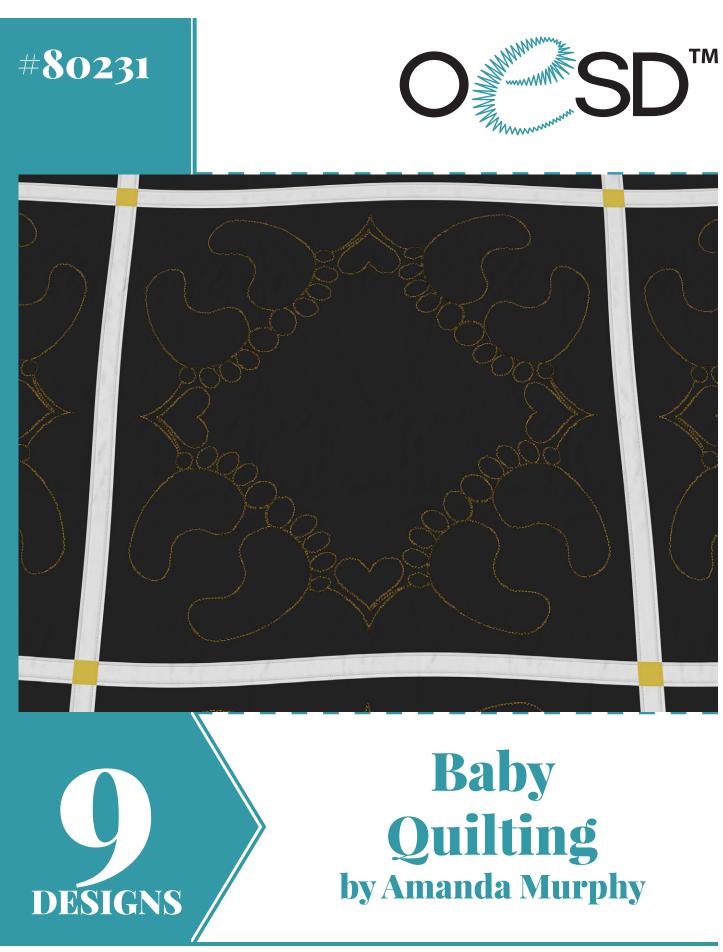

It is a violation of Copyright law to make and distribute copies of electronic designs or artwork. Electronic designs are licensed to the original purchaser for use at one location.©2018 Amanda Murphy Design, LLC for use in Home Embroidery. All rights reserved.







# 80231-01 Baby Block

| Size Inches:    | Size mm:           |
|-----------------|--------------------|
| 8.00 X 8.00 in. | 203.20 X 203.20 mm |
|                 |                    |

1. Single Color Design...... 0020

# 80231-02 Baby Corner

| Size Inches:    | Size mm:           |
|-----------------|--------------------|
| 6.51 X 6.51 in. | 165.35 X 165.35 mm |

1. Single Color Design...... 0020







## 80231-04 Baby Motif 2

| Size Inches:    | Size mm:          |
|-----------------|-------------------|
| 1.75 X 5.