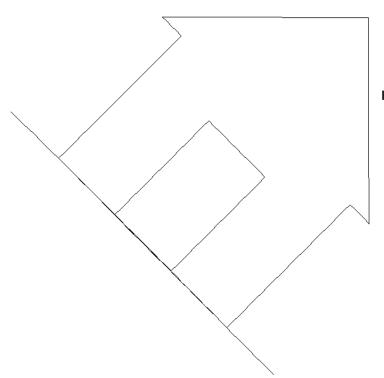

## 80233-05 Houses Straight Border 2

Size Inches: Size mm: 3.50 X 3.01 in. 88.90 X 76.45 mm