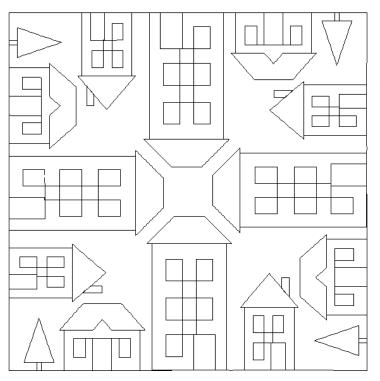

### 80233-01 Houses Block

Size Inches: Size mm: 8.00 X 8.00 in. 203.20 X 203.20 mm