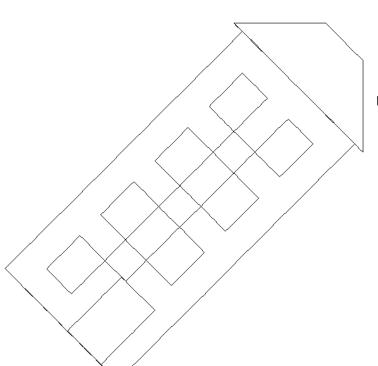

# 80233-04 Houses Straight Border 1

Size Inches: Size mm: 3.72 X 14.00 in. 94.49 X 355.60 mm

Note: Some designs in this collection may have been created using unique special stitches and/or techniques. To preserve design integrity when rescaling or rotating designs in your software, always rescale or rotate designs using the handles directly on-screen.