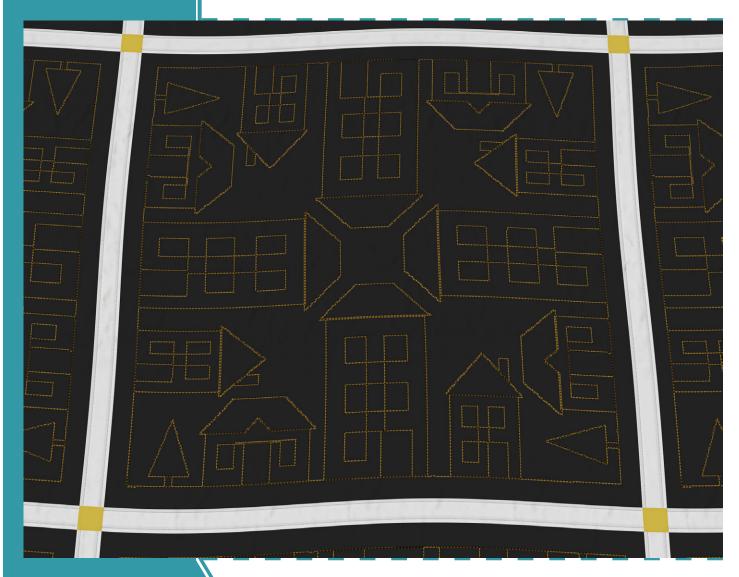

### 80233-01 Houses Block

Size Inches: Size mm: 8.00 X 8.00 in. 203.20 X 203.20 mm