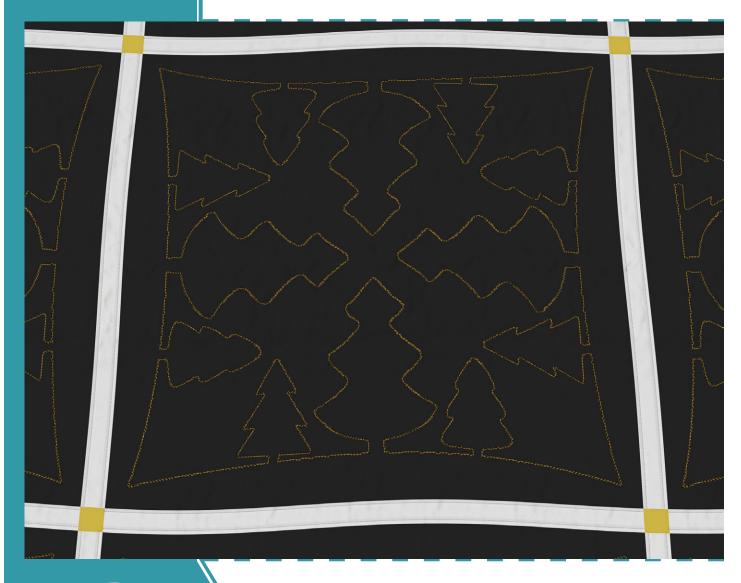

## 80235-01 Fir Trees Block

Size Inches: Size mm: 8.00 X 8.00 in. 203.20 X 203.20 mm

■ 1. Single Color Design.......0020