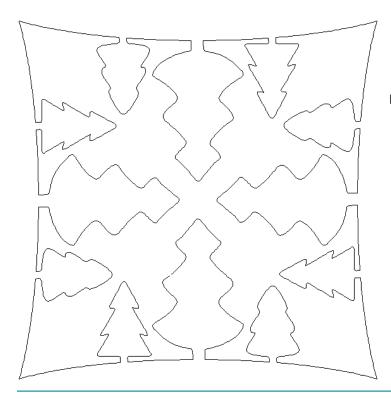

## 80235-01 Fir Trees Block

Size Inches: Size mm: 8.00 X 8.00 in. 203.20 X 203.20 mm

■ 1. Single Color Design.......0020