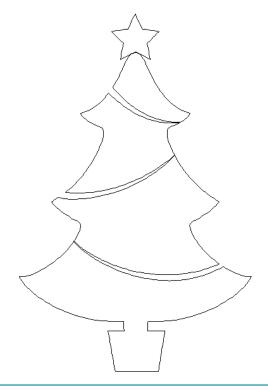

# 80235-04 Fir Trees Motif Size Inches: Size mm:

6.49 X 10.00 in. 164.85 X 254.00 mm