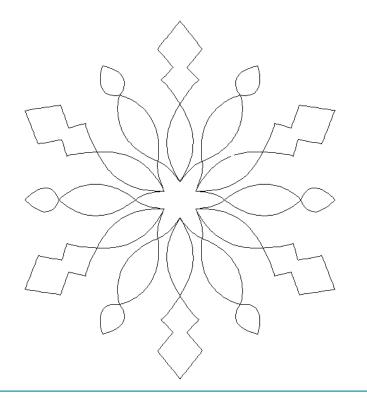

### 80236-03 Snowflakes Motif 1

| Size Inches:    | Size mm:           |
|-----------------|--------------------|
| 8.00 X 9.24 in. | 203.20 X 234.70 mm |

#### 80236-04 Snowflakes Motif 2

 Size Inches:
 Size mm:

 8.00 X 9.24 in.
 203.20 X 234.70 mm

1. Single Color Design...... 0020

# 80236-05 Snowflakes Motif 3

| Size Inches:    | Size mm:           |
|-----------------|--------------------|
| 8.00 X 9.24 in. | 203.20 X 234.70 mm |

1. Single Color Design...... 0020