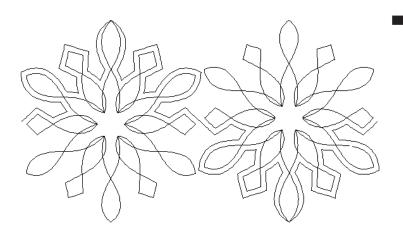

### 80236-06 Snowflakes Pantograph

 Size Inches:
 Size mm:

 8.00 X 9.32 in.
 203.20 X 236.73 mm

1. Single Color Design...... 0020