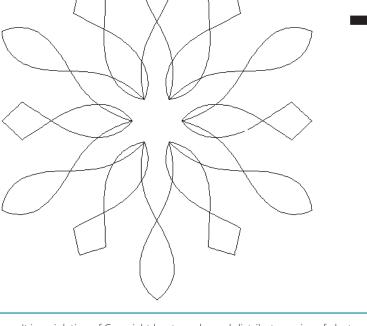

### 80236-01 Snowflakes Block

| Size Inches:    | Size mm:           |
|-----------------|--------------------|
| 8.00 X 8.00 in. | 203.20 X 203.20 mm |

1. Single Color Design...... 0020