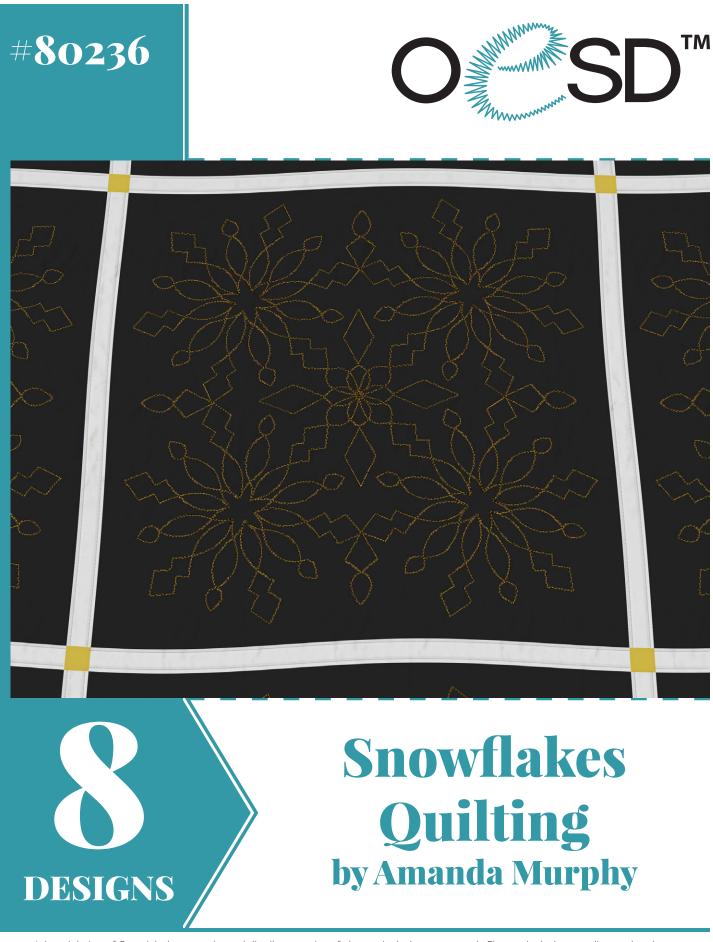

### 80236-01 Snowflakes Block

| Size Inches:    | Size mm:           |
|-----------------|--------------------|
| 8.00 X 8.00 in. | 203.20 X 203.20 mm |

1. Single Color Design...... 0020