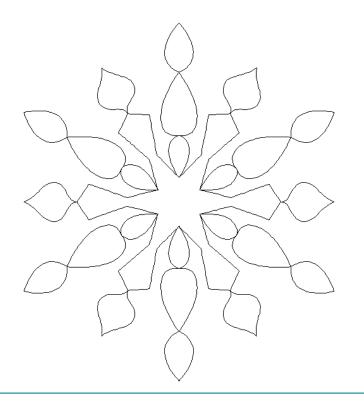

# 80236-05 Snowflakes Motif 3

| Size Inches:    | Size mm:           |
|-----------------|--------------------|
| 8.00 X 9.24 in. | 203.20 X 234.70 mm |

1. Single Color Design...... 0020