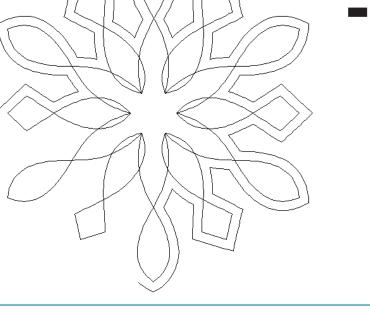

#### 80236-04 Snowflakes Motif 2

 Size Inches:
 Size mm:

 8.00 X 9.24 in.
 203.20 X 234.70 mm

1. Single Color Design...... 0020