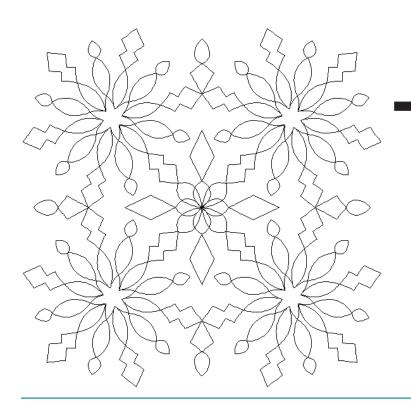

### 80236-03 Snowflakes Motif 1

| Size Inches:    | Size mm:           |
|-----------------|--------------------|
| 8.00 X 9.24 in. | 203.20 X 234.70 mm |