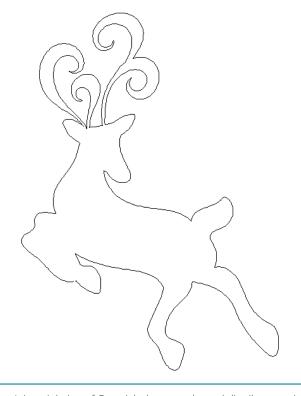

# 80237-02 Reindeer Motif 1

Size Inches: Size mm: 8.00 X 11.13 in. 203.20 X 282.70 mm

Note: Some designs in this collection may have been created using unique special stitches and/or techniques. To preserve design integrity when rescaling or rotating designs in your software, always rescale or rotate designs using the handles directly on-screen.