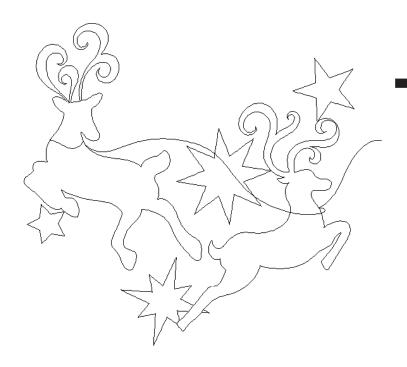

# 80237-05 Reindeer Pantograph

Size Inches: Size mm: 8.00 X 8.89 in. 203.20 X 225.81 mm

■ 1. Single Color Design.......0020