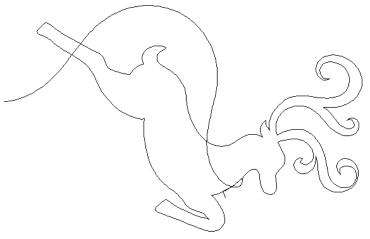

# 80237-03 Reindeer Motif 2

Size Inches: Size mm: 8.00 X 10.52 in. 203.20 X 267.21 mm