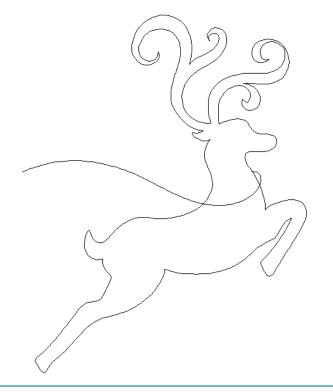

# 80237-03 Reindeer Motif 2

Size Inches: Size mm: 8.00 X 10.52 in. 203.20 X 267.21 mm