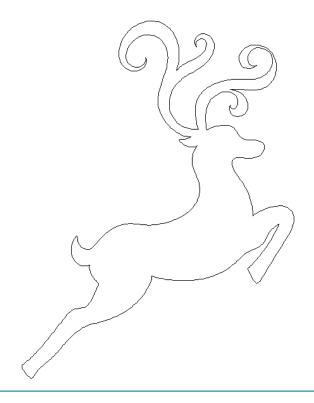

# 80237-02 Reindeer Motif 1

Size Inches: Size mm: 8.00 X 11.13 in. 203.20 X 282.70 mm

Note: Some designs in this collection may have been created using unique special stitches and/or techniques. To preserve design integrity when rescaling or rotating designs in your software, always rescale or rotate designs using the handles directly on-screen.