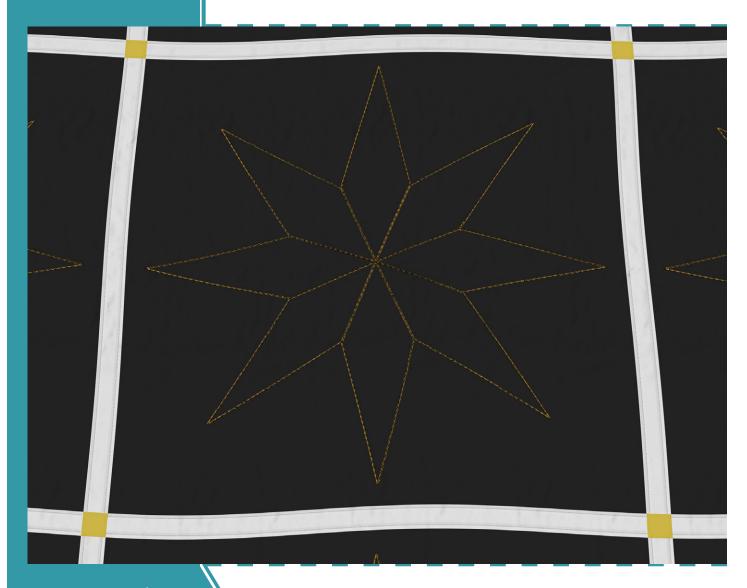

## 80237-04 Reindeer Motif 3

Size Inches: Size mm: 8.00 X 8.00 in. 203.20 X 203.20 mm

Note: Some designs in this collection may have been created using unique special stitches and/or techniques. To preserve design integrity when rescaling or rotating designs in your software, always rescale or rotate designs using the handles directly on-screen.