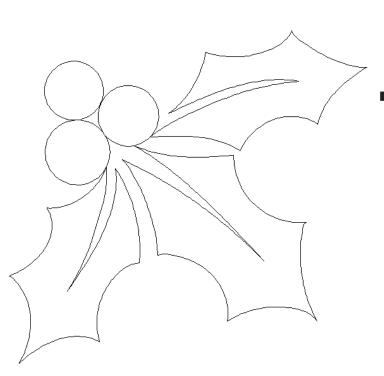

#### 80238-03 Holly Motif

Size Inches: Size mm: 8.54 X 7.94 in. 216.92 X 201.68 mm

■ 1. Single Color Design.......0020