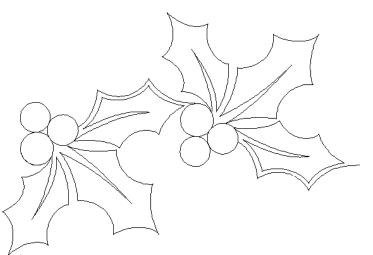

## 80238-02 Holly Corner

Size Inches: Size mm: 5.75 X 7.17 in. 146.05 X 182.12 mm

Note: Some designs in this collection may have been created using unique special stitches and/or techniques. To preserve design integrity when rescaling or rotating designs in your software, always rescale or rotate designs using the handles directly on-screen.