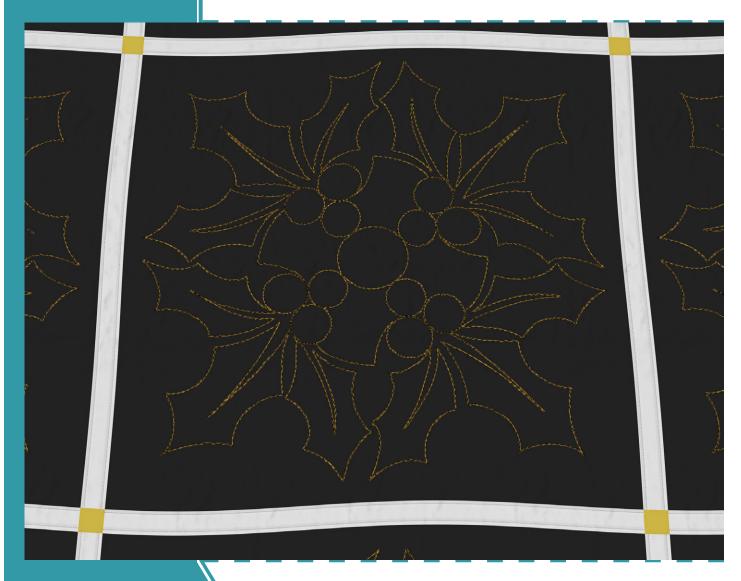

### 80238-01 Holly Block

Size Inches: Size mm: 8.00 X 8.00 in. 203.20 X 203.20 mm