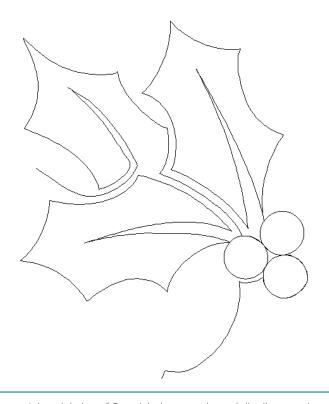

## 80238-02 Holly Corner

Size Inches: Size mm: 5.75 X 7.17 in. 146.05 X 182.12 mm

Note: Some designs in this collection may have been created using unique special stitches and/or techniques. To preserve design integrity when rescaling or rotating designs in your software, always rescale or rotate designs using the handles directly on-screen.