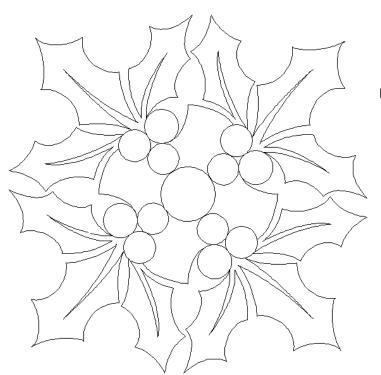

### 80238-01 Holly Block

Size Inches: Size mm: 8.00 X 8.00 in. 203.20 X 203.20 mm