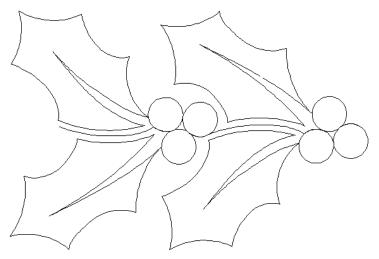

### 80238-01 Holly Block

Size Inches: Size mm: 8.00 X 8.00 in. 203.20 X 203.20 mm