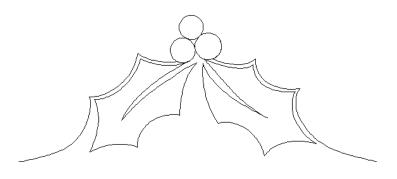

# 80238-06 Holly Triangle

Size Inches: Size mm: 4.91 X 12.00 in. 124.71 X 304.80 mm