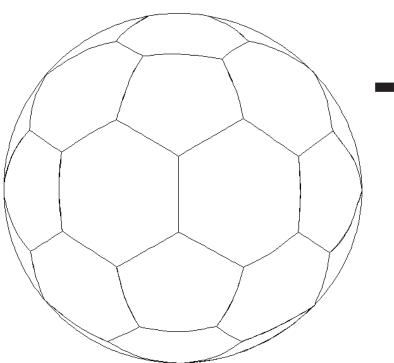

## 80240-02 Soccer Motif 1

 Size Inches:
 Size mm:

 8.00 X 7.99 in.
 203.20 X 202.95 mm

1. Single Color Design...... 0020