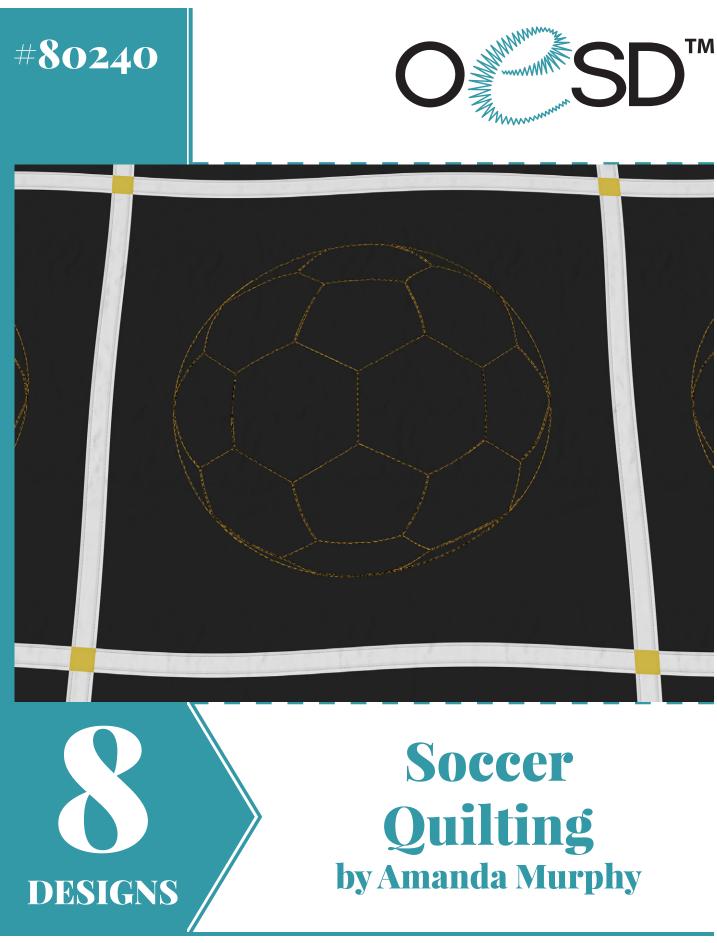

# 80240-08 Soccer Straight Border

| Size Inches:    | Size mm:           |
|-----------------|--------------------|
| 6.01 X 6.00 in. | 152.65 X 152.40 mm |