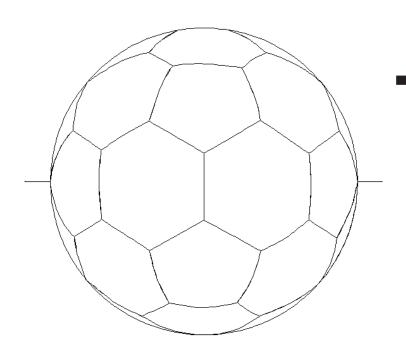

### 80240-04 Soccer Motif 3

 Size Inches:
 Size mm:

 7.97 X 10.00 in.
 202.44 X 254.00 mm

1. Single Color Design...... 0020