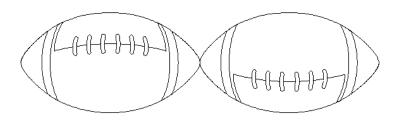

# 80241-05 Football Straight Border 1

Size Inches: Size mm: 4.19 X 15.00 in. 106.43 X 381.00 mm