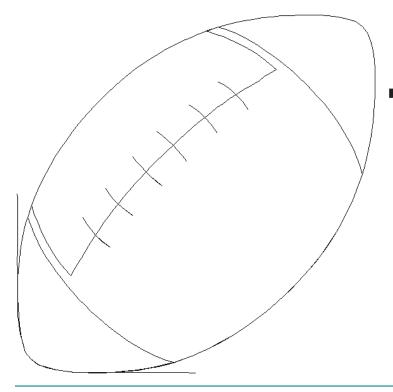

### 80241-03 Football Motif 1

Size Inches: Size mm: 7.91 X 6.47 in. 200.91 X 164.34 mm