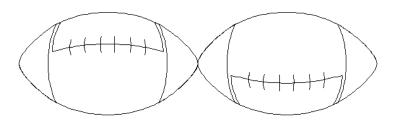

# 80241-06 Football Straight Border 2

Size Inches: Size mm: 3.00 X 10.50 in. 76.20 X 266.70 mm