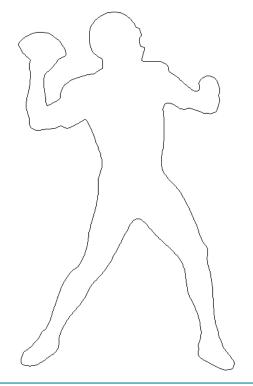

## 80241-04 Football Motif 2

Size Inches: Size mm: 7.30 X 12.12 in. 185.42 X 307.85 mm

Note: Some designs in this collection may have been created using unique special stitches and/or techniques. To preserve design integrity when rescaling or rotating designs in your software, always rescale or rotate designs using the handles directly on-screen.