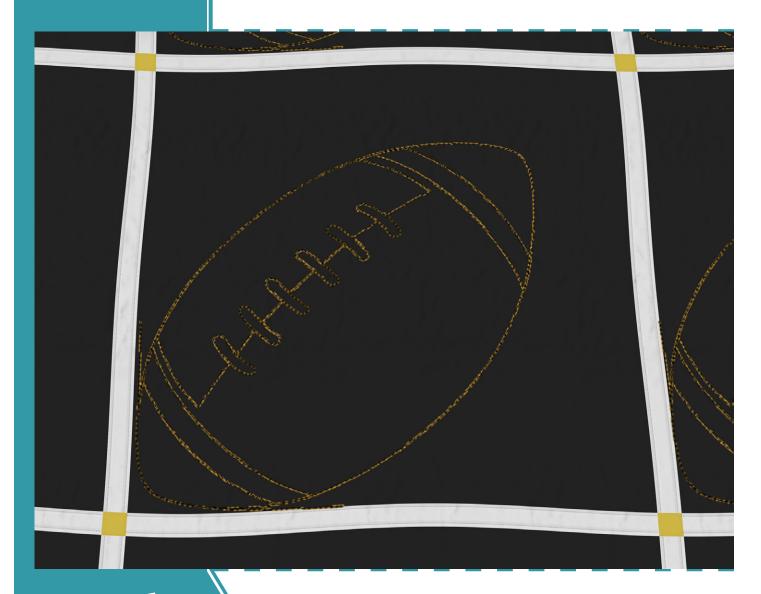

## 80241-04 Football Motif 2

Size Inches: Size mm: 7.30 X 12.12 in. 185.42 X 307.85 mm

Note: Some designs in this collection may have been created using unique special stitches and/or techniques. To preserve design integrity when rescaling or rotating designs in your software, always rescale or rotate designs using the handles directly on-screen.