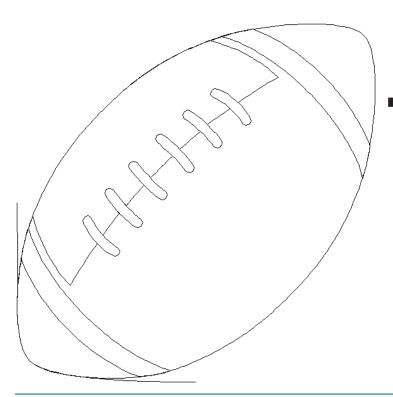

### 80241-03 Football Motif 1

Size Inches: Size mm: 7.91 X 6.47 in. 200.91 X 164.34 mm