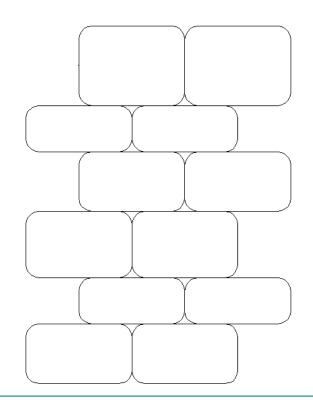

## 80242-03 Rounded Rectangles Pantograph 2

| Size Inches:    | Size mm:           |
|-----------------|--------------------|
| 5.01 X 6.76 in. | 127.25 X 171.70 mm |