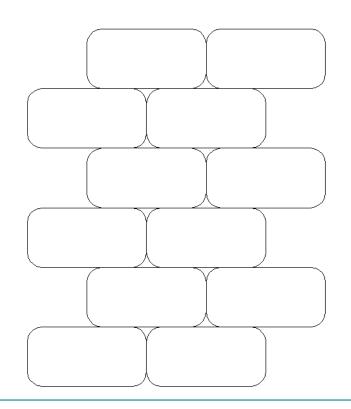

## 80242-02 Rounded Rectangles Pantograph 1

| Size Inches:    | Size mm:           |
|-----------------|--------------------|
| 5.01 X 6.01 in. | 127.25 X 152.65 mm |

1. Single Color Design...... 0020

Note: Some designs in this collection may have been created using unique special stitches and/or techniques. To preserve design integrity when rescaling or rotating designs in your software, always rescale or rotate designs using the handles directly on-screen.