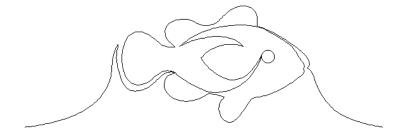

# 80243-04 Sea Animals Pantograph

 Size Inches:
 Size mm:

 6.12 X 14.00 in.
 155.45 X 355.60 mm

1. Single Color Design...... 0020

Note: Some designs in this collection may have been created using unique special stitches and/or techniques. To preserve design integrity when rescaling or rotating designs in your software, always rescale or rotate designs using the handles directly on-screen.