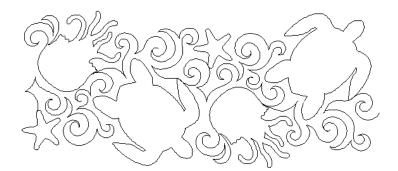

#### 80243-05 Sea Animals Straight Border

| Size Inches:    | Size mm:           |
|-----------------|--------------------|
| 6.00 X 9.92 in. | 152.40 X 251.97 mm |

1. Single Color Design...... 0020