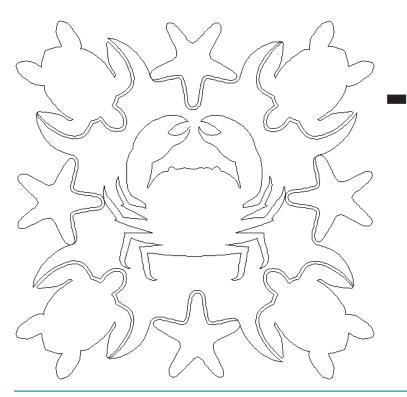

### 80243-01 Sea Animals Block

| Size Inches:    | Size mm:           |
|-----------------|--------------------|
| 8.00 X 8.00 in. | 203.20 X 203.20 mm |

1. Single Color Design...... 0020