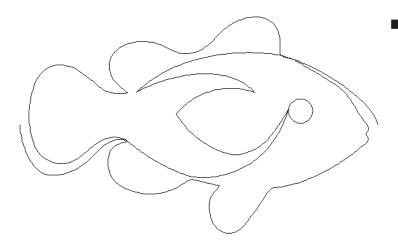

### 80243-01 Sea Animals Block

| Size Inches:    | Size mm:           |
|-----------------|--------------------|
| 8.00 X 8.00 in. | 203.20 X 203.20 mm |

1. Single Color Design...... 0020