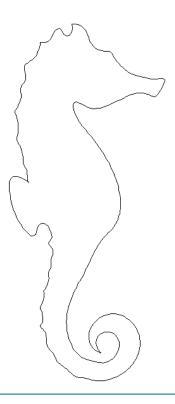

## 80243-03 Sea Animals Motif

| Size Inches:     | Size mm:           |
|------------------|--------------------|
| 4.48 X 10.26 in. | 113.79 X 260.60 mm |