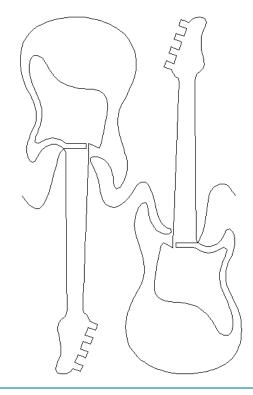

## 80244-04 Guitars Motif 2

Size Inches: Size mm: 3.89 X 12.00 in. 98.81 X 304.80 mm

Note: Some designs in this collection may have been created using unique special stitches and/or techniques. To preserve design integrity when rescaling or rotating designs in your software, always rescale or rotate designs using the handles directly on-screen.