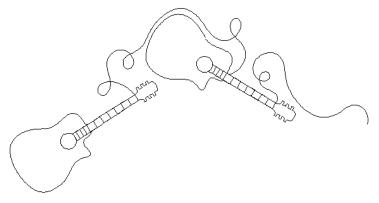

# 80244-05 Guitars Pantograph

Size Inches: Size mm: 7.19 X 14.00 in. 182.63 X 355.60 mm