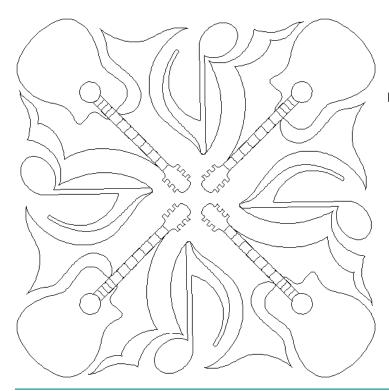

# 80244-01 Guitars Block

Size Inches: Size mm: 8.00 X 8.00 in. 203.20 X 203.20 mm