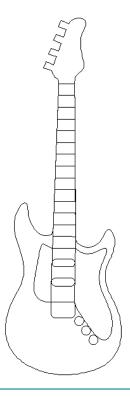

# 80244-03 Guitars Motif 1

Size Inches: Size mm: 4.75 X 12.00 in. 120.65 X 304.80 mm