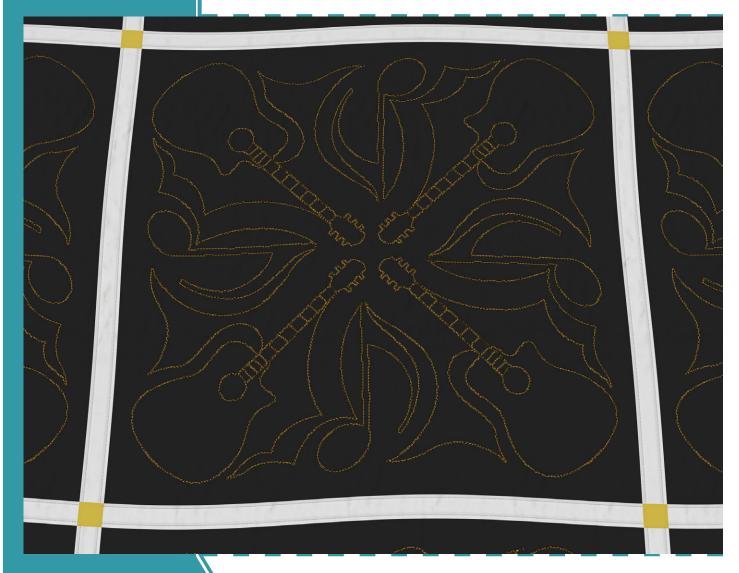

# 80244-01 Guitars Block

Size Inches: Size mm: 8.00 X 8.00 in. 203.20 X 203.20 mm