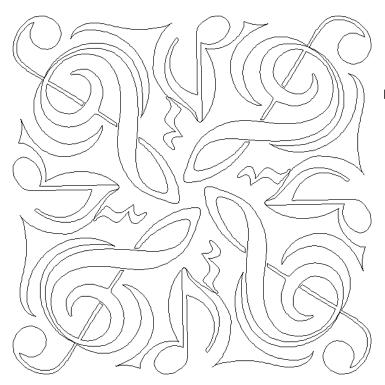

#### 80245-01 Music Block

Size Inches: Size mm: 8.00 X 8.00 in. 203.20 X 203.20 mm