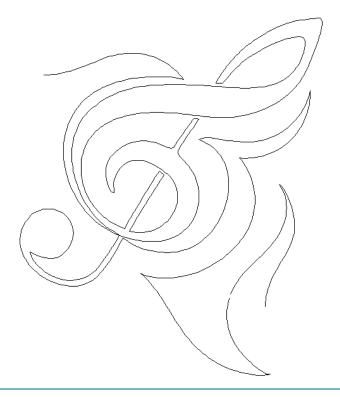

#### 80245-02 Music Corner

Size Inches: Size mm: 6.53 X 7.72 in. 165.86 X 196.09 mm

Note: Some designs in this collection may have been created using unique special stitches and/or techniques. To preserve design integrity when rescaling or rotating designs in your software, always rescale or rotate designs using the handles directly on-screen.