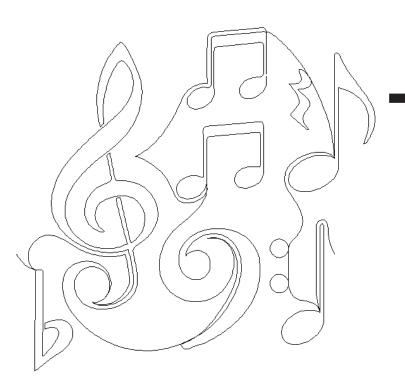

#### 80245-03 Music Motif

Size Inches: Size mm: 3.96 X 9.92 in. 100.58 X 251.97 mm