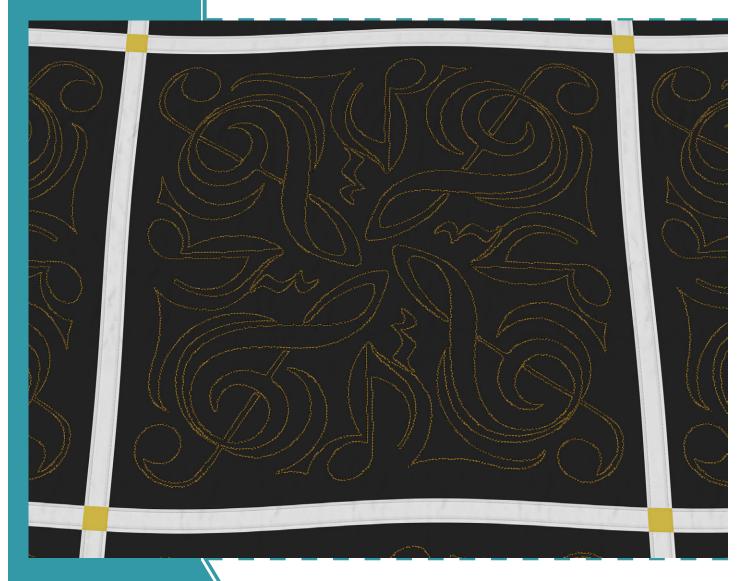

# 80245-04 Music Pantograph

Size Inches: Size mm: 8.00 X 8.34 in. 203.20 X 211.84 mm

1. Single Color Design......0020

Note: Some designs in this collection may have been created using unique special stitches and/or techniques. To preserve design integrity when rescaling or rotating designs in your software, always rescale or rotate designs using the handles directly on-screen.