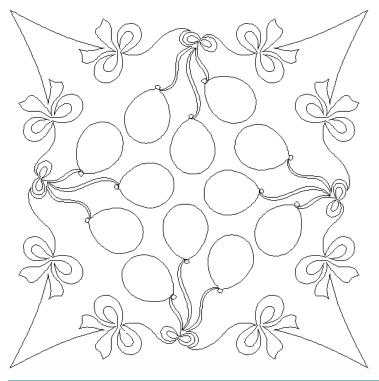

### 80246-02 Balloons Block 2

Size Inches: Size mm: 8.00 X 8.00 in. 203.20 X 203.20 mm

Note: Some designs in this collection may have been created using unique special stitches and/or techniques. To preserve design integrity when rescaling or rotating designs in your software, always rescale or rotate designs using the handles directly on-screen.