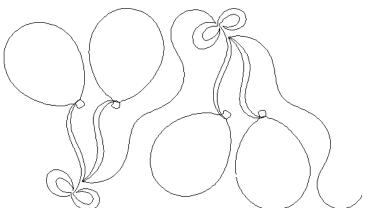

# 80246-05 Balloons Straight Border

Size Inches: Size mm: 6.00 X 10.65 in. 152.40 X 270.51 mm