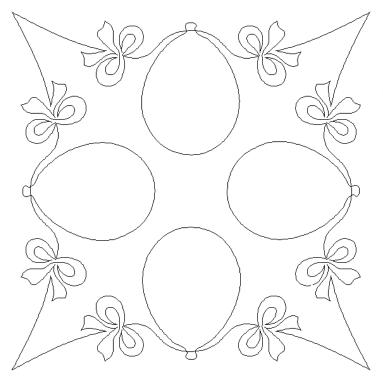

## 80246-01 Balloons Block 1

Size Inches: Size mm: 8.00 X 8.00 in. 203.20 X 203.20 mm