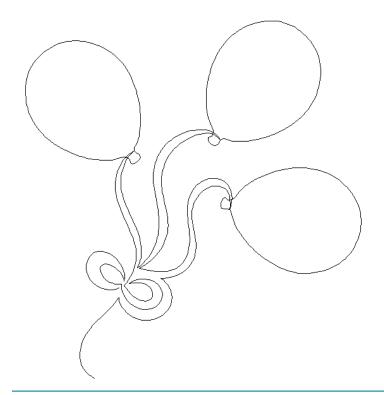

## 80246-03 Balloons Corner

Size Inches: Size mm: 6.98 X 7.44 in. 177.29 X 188.98 mm