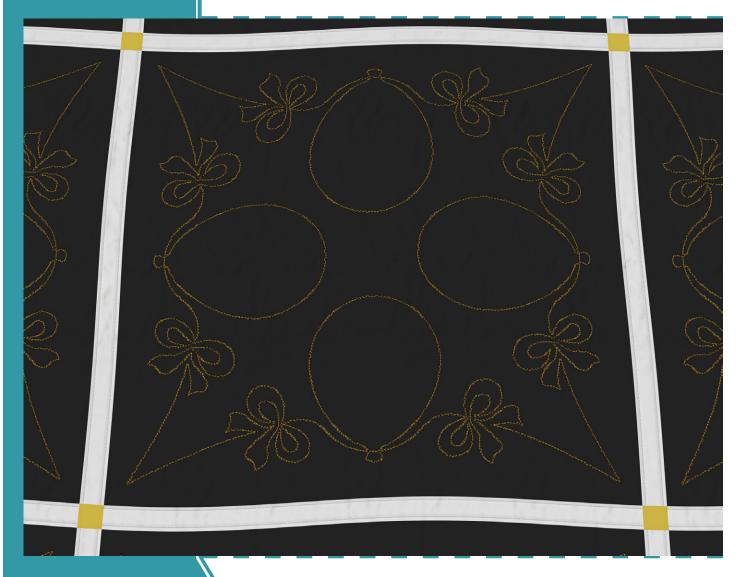

#80246

**DESIGNS** 

# Balloons Quilting by Amanda Murphy

Note: Some designs in this collection may have been created using unique special stitches and/or techniques. To preserve design integrity when rescaling or rotating designs in your software, always rescale or rotate designs using the handles directly on-screen.