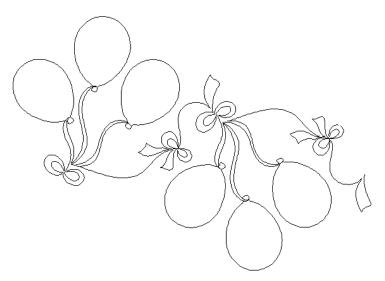

# 80246-04 Balloons Pantograph

Size Inches: Size mm: 8.51 X 12.00 in. 216.15 X 304.80 mm

1. Single Color Design.......0020

Note: Some designs in this collection may have been created using unique special stitches and/or techniques. To preserve design integrity when rescaling or rotating designs in your software, always rescale or rotate designs using the handles directly on-screen.