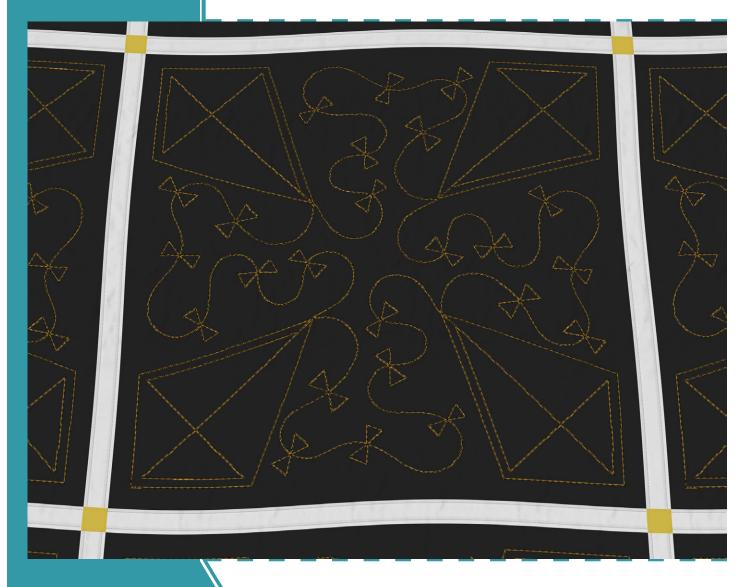

# 80247-04 Kites Straight Border

Size Inches: Size mm: 6.01 X 10.74 in. 152.65 X 272.80 mm

Note: Some designs in this collection may have been created using unique special stitches and/or techniques. To preserve design integrity when rescaling or rotating designs in your software, always rescale or rotate designs using the handles directly on-screen.