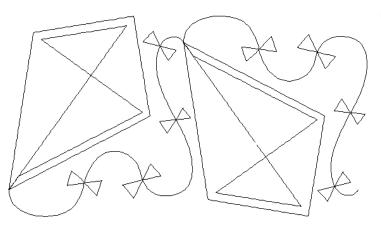

## 80247-01 Kites Block

Size Inches: Size mm: 8.00 X 8.00 in. 203.20 X 203.20 mm

### 80247-02 Kites Corner

Size Inches: Size mm: 5.20 X 6.39 in. 132.08 X 162.31 mm

Note: Some designs in this collection may have been created using unique special stitches and/or techniques. To preserve design integrity when rescaling or rotating designs in your software, always rescale or rotate designs using the handles directly on-screen.