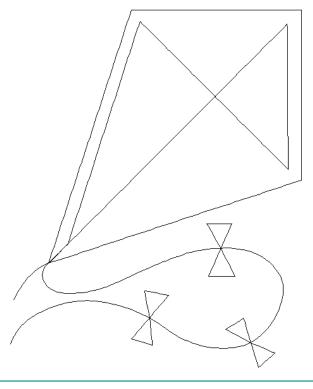

### 80247-02 Kites Corner

Size Inches: Size mm: 5.20 X 6.39 in. 132.08 X 162.31 mm

Note: Some designs in this collection may have been created using unique special stitches and/or techniques. To preserve design integrity when rescaling or rotating designs in your software, always rescale or rotate designs using the handles directly on-screen.