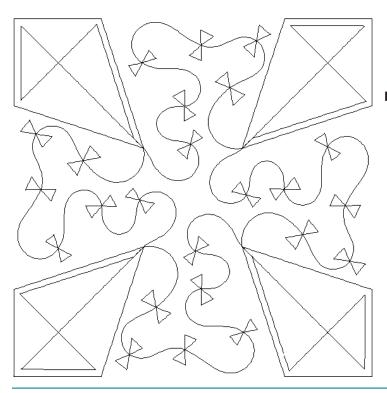

## 80247-01 Kites Block

Size Inches: Size mm: 8.00 X 8.00 in. 203.20 X 203.20 mm