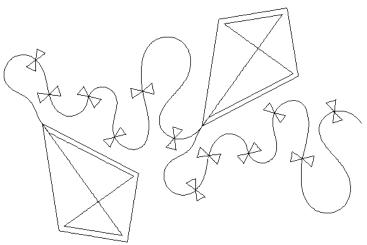

# 80247-05 Kites Triangle

Size Inches: Size mm: 4.69 X 12.00 in. 119.13 X 304.80 mm