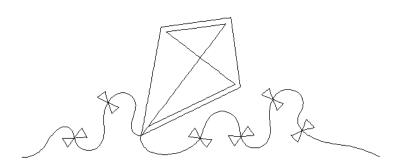

# 80247-05 Kites Triangle

Size Inches: Size mm: 4.69 X 12.00 in. 119.13 X 304.80 mm