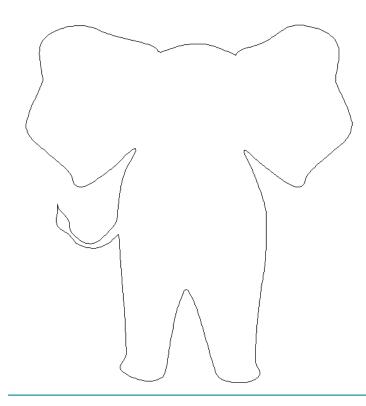

# 80248-03 Elephants Motif 3

Size Inches: Size mm: 8.57 X 9.39 in. 217.68 X 238.51 mm