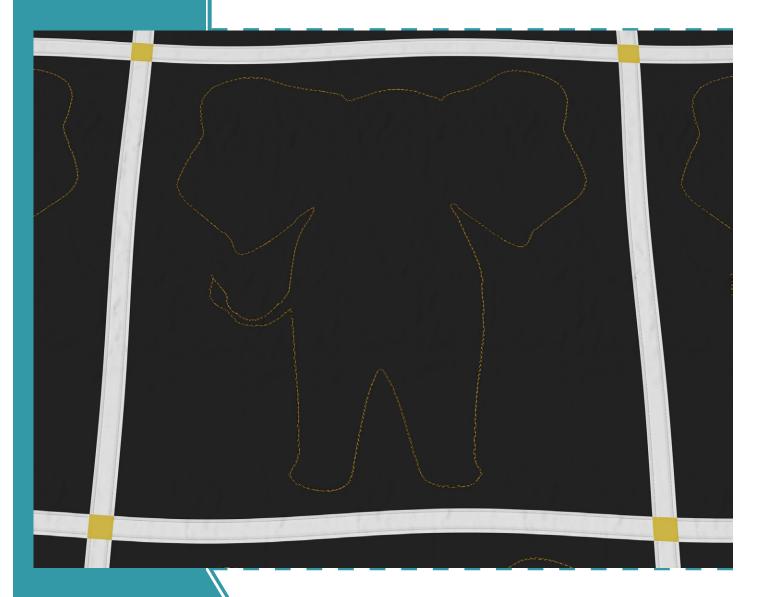

## 80248-04 Elephants Straight Border

Size Inches: Size mm: 6.00 X 8.48 in. 152.40 X 215.39 mm