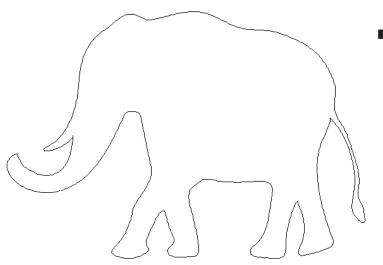

### 80248-01 Elephants Motif 1

Size Inches: Size mm: 8.00 X 11.61 in. 203.20 X 294.89 mm

■ 1. Single Color Design.......0020