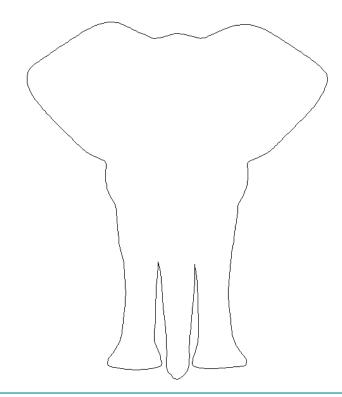

# 80248-02 Elephants Motif 2 Size Inches: Size mm:

Size Inches: Size mm: 8.98 X 10.68 in. 228.09 X 271.27 mm

Note: Some designs in this collection may have been created using unique special stitches and/or techniques. To preserve design integrity when rescaling or rotating designs in your software, always rescale or rotate designs using the handles directly on-screen.