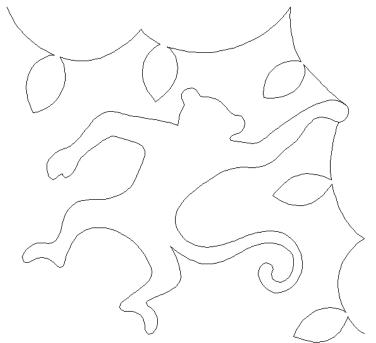

# 80249-02 Monkeys Corner

Size Inches: Size mm: 6.00 X 5.61 in. 152.40 X 142.49 mm

Note: Some designs in this collection may have been created using unique special stitches and/or techniques. To preserve design integrity when rescaling or rotating designs in your software, always rescale or rotate designs using the handles directly on-screen.