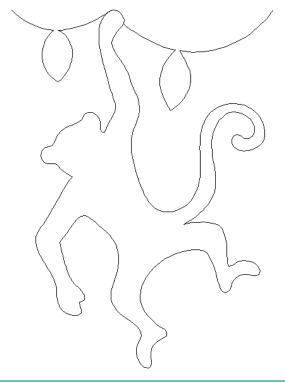

# 80249-01 Monkeys Block

Size Inches: Size mm: 8.00 X 8.00 in. 203.20 X 203.20 mm

■ 1. Single Color Design.......0020