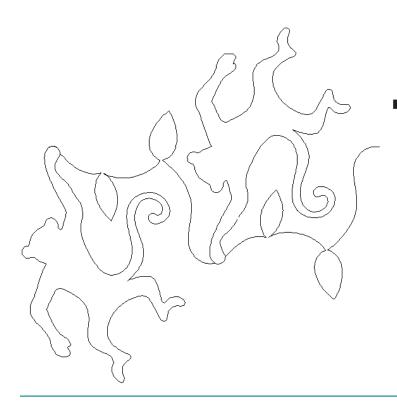

#### 80249-03 Monkeys Pantograph

Size Inches: Size mm: 7.92 X 8.00 in. 201.17 X 203.20 mm

■ 1. Single Color Design.......0020