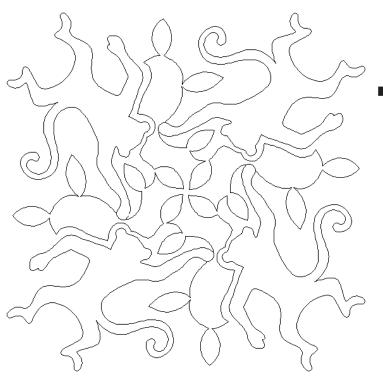

# 80249-01 Monkeys Block

Size Inches: Size mm: 8.00 X 8.00 in. 203.20 X 203.20 mm

■ 1. Single Color Design.......0020