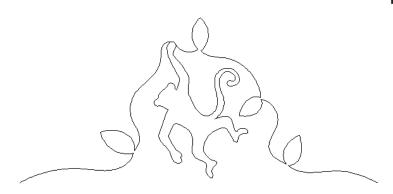

# 80249-02 Monkeys Corner

Size Inches: Size mm: 6.00 X 5.61 in. 152.40 X 142.49 mm

Note: Some designs in this collection may have been created using unique special stitches and/or techniques. To preserve design integrity when rescaling or rotating designs in your software, always rescale or rotate designs using the handles directly on-screen.