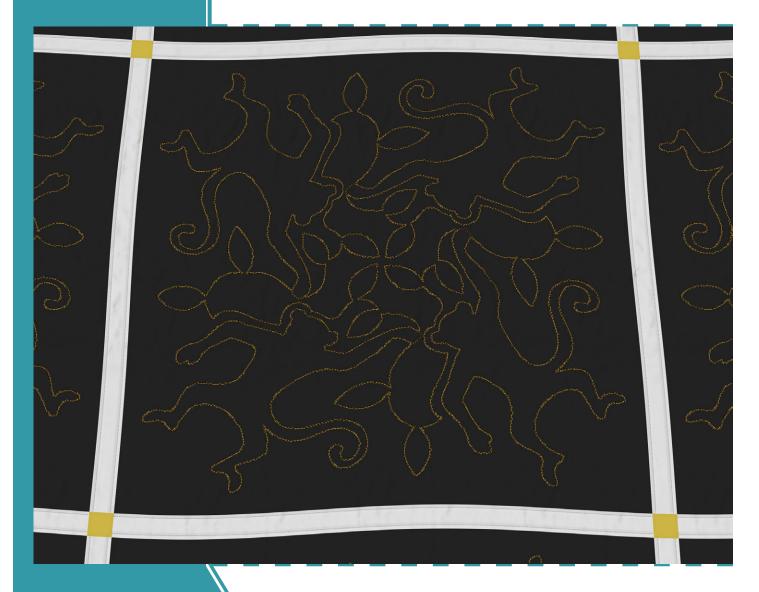

# 80249-01 Monkeys Block

Size Inches: Size mm: 8.00 X 8.00 in. 203.20 X 203.20 mm

■ 1. Single Color Design.......0020