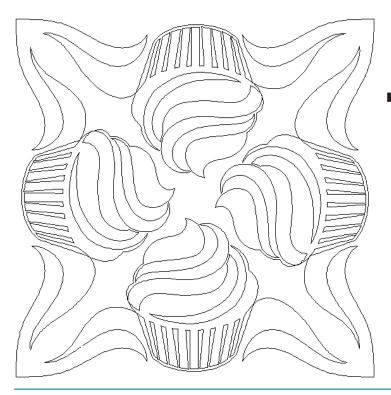

### 80251-01 Cupcakes Block

Size Inches: Size mm: 8.00 X 8.00 in. 203.20 X 203.20 mm