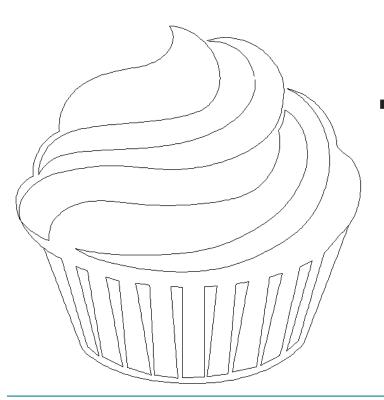

### 80251-03 Cupcakes Motif

Size Inches: Size mm: 8.00 X 8.29 in. 203.20 X 210.57 mm

■ 1. Single Color Design.......0020