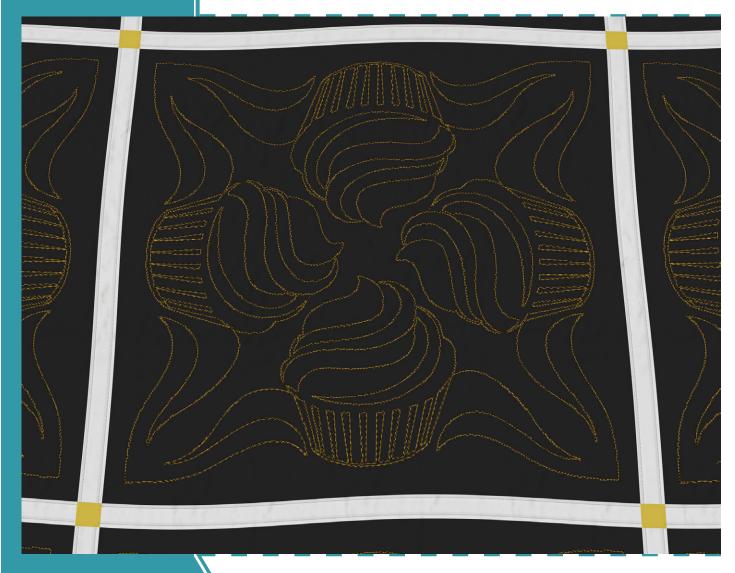

# 80251-04 Cupcakes Pantograph

Size Inches: Size mm: 9.03 X 6.18 in. 229.36 X 156.97 mm

Note: Some designs in this collection may have been created using unique special stitches and/or techniques. To preserve design integrity when rescaling or rotating designs in your software, always rescale or rotate designs using the handles directly on-screen.