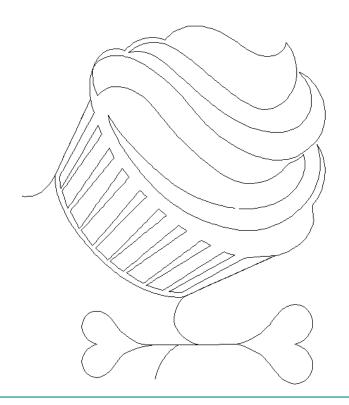

# 80251-02 Cupcakes Corner

Size Inches: Size mm: 6.38 X 7.54 in. 162.05 X 191.52 mm

Note: Some designs in this collection may have been created using unique special stitches and/or techniques. To preserve design integrity when rescaling or rotating designs in your software, always rescale or rotate designs using the handles directly on-screen.