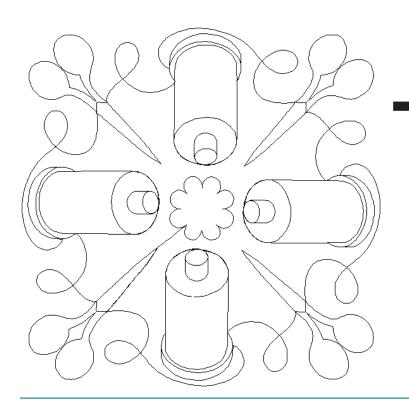

## 80252-01 Sewing 1 Block

| Size Inches:    | Size mm:           |
|-----------------|--------------------|
| 8.00 X 7.99 in. | 203.20 X 202.95 mm |

1. Single Color Design...... 0020