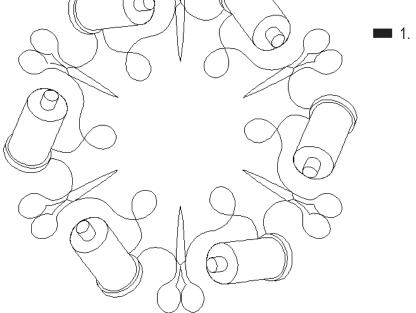

### 80252-03 Sewing 1 Motif 2

| Size Inches:     | Size mm:           |
|------------------|--------------------|
| 5.21 X 10.00 in. | 132.33 X 254.00 mm |

1. Single Color Design...... 0020