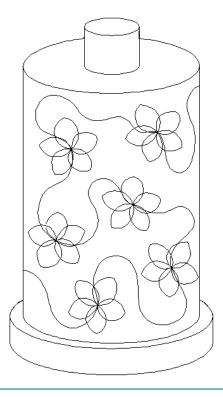

### 80253-03 Sewing 2 Motif 1

Size Inches: Size mm: 4.55 X 8.00 in. 115.57 X 203.20 mm

# 80253-04 Sewing 2 Motif 2

Size Inches: Size mm: 4.56 X 8.00 in. 115.82 X 203.20 mm

# 80253-05 Sewing 2 Motif 3

Size Inches: Size mm: 4.55 X 8.00 in. 115.57 X 203.20 mm

# 80253-06 Sewing 2 Motif 4

Size Inches: Size mm: 4.55 X 8.00 in. 115.57 X 203.20 mm

# 80253-07 Sewing 2 Motif 5

Size Inches: Size mm: 4.55 X 8.00 in. 115.57 X 203.20 mm

# 80253-08 Sewing 2 Motif 6

Size Inches: Size mm: 4.55 X 8.00 in. 115.57 X 203.20 mm