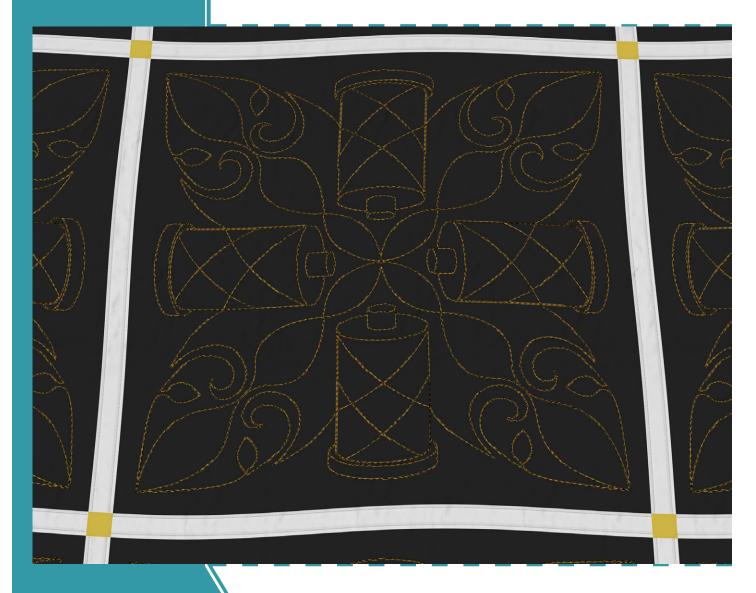

### 80253-01 Sewing 2 Block

Size Inches: Size mm: 8.00 X 8.00 in. 203.20 X 203.20 mm