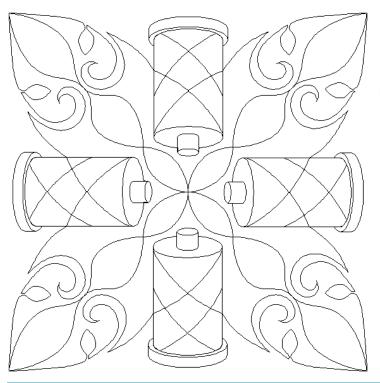

### 80253-01 Sewing 2 Block

Size Inches: Size mm: 8.00 X 8.00 in. 203.20 X 203.20 mm