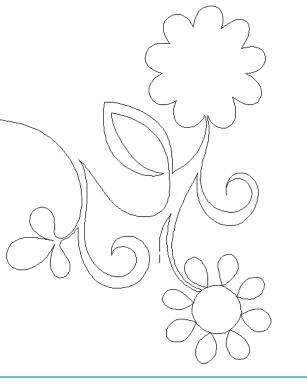

### 80254-02 Floral 1 Corner

| Size Inches:    | Size mm:           |
|-----------------|--------------------|
| 4.64 X 6.09 in. | 117.86 X 154.69 mm |

1. Single Color Design...... 0020

Note: Some designs in this collection may have been created using unique special stitches and/or techniques. To preserve design integrity when rescaling or rotating designs in your software, always rescale or rotate designs using the handles directly on-screen.