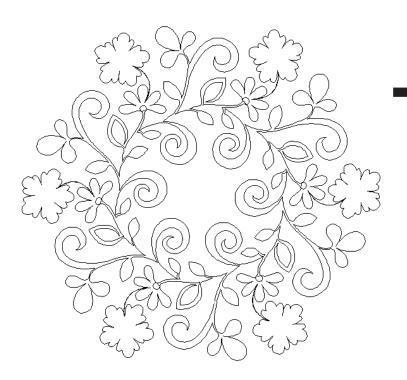

# 80254-03 Floral 1 Motif

| Size Inches:    | Size mm:           |
|-----------------|--------------------|
| 8.00 X 7.46 in. | 203.20 X 189.48 mm |