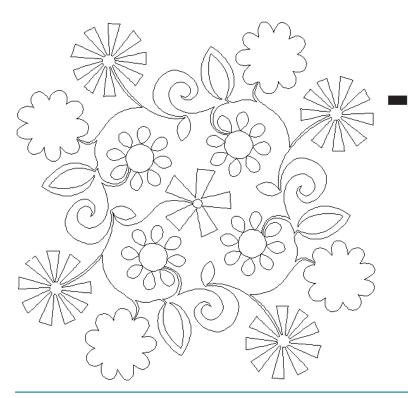

# 80254-01 Floral 1 Block

| Size Inches:    | Size mm:           |
|-----------------|--------------------|
| 8.00 X 8.00 in. | 203.20 X 203.20 mm |

■ 1. Single Color Design...... 0020