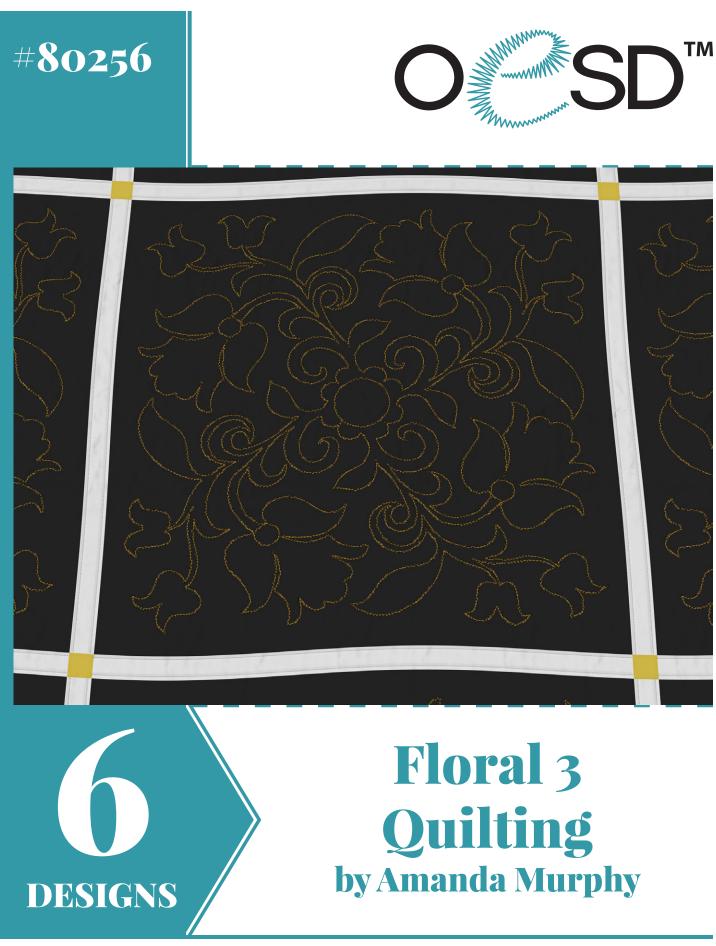

#### 80256-01 Floral 3 Block

| Size Inches:    | Size mm:           |
|-----------------|--------------------|
| 8.00 X 8.00 in. | 203.20 X 203.20 mm |

■ 1. Single Color Design...... 0020