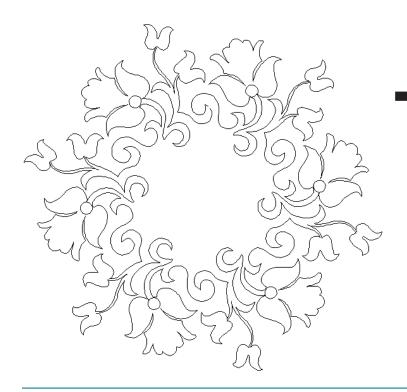

### 80256-02 Floral 3 Corner

| Size Inches:    | Size mm:           |
|-----------------|--------------------|
| 7.69 X 7.55 in. | 195.33 X 191.77 mm |

1. Single Color Design...... 0020

Note: Some designs in this collection may have been created using unique special stitches and/or techniques. To preserve design integrity when rescaling or rotating designs in your software, always rescale or rotate designs using the handles directly on-screen.