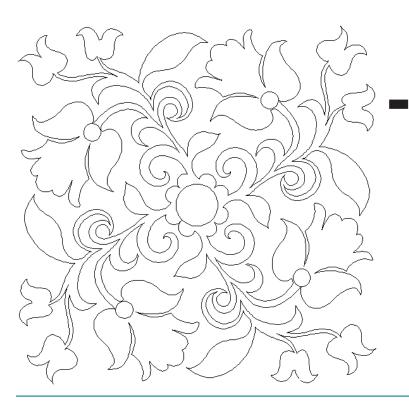

#### 80256-01 Floral 3 Block

| Size Inches:    | Size mm:           |
|-----------------|--------------------|
| 8.00 X 8.00 in. | 203.20 X 203.20 mm |

■ 1. Single Color Design...... 0020