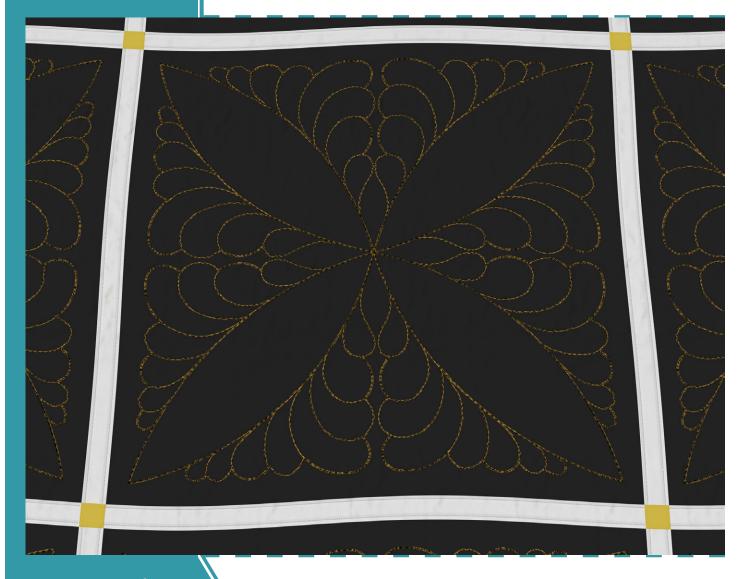

## 80257-01 Traditional Feathers 1 Block

Size Inches: Size mm: 8.00 X 8.00 in. 203.20 X 203.20 mm

■ 1. Single Color Design.......0020