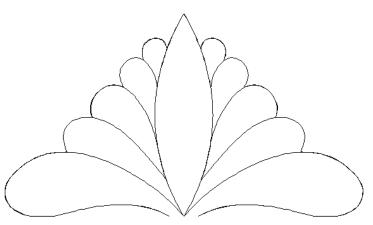

#### 80257-02 Traditional Feathers 1 Corner

Size Inches: Size mm: 8.01 X 8.01 in. 203.45 X 203.45 mm

Note: Some designs in this collection may have been created using unique special stitches and/or techniques. To preserve design integrity when rescaling or rotating designs in your software, always rescale or rotate designs using the handles directly on-screen.