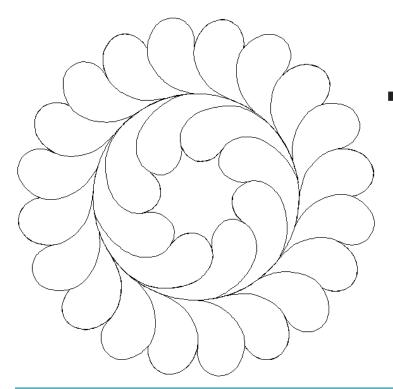

## 80257-03 Traditional Feathers 1 Motif 1

Size Inches: Size mm: 7.98 X 8.00 in. 202.69 X 203.20 mm

■ 1. Single Color Design.......0020