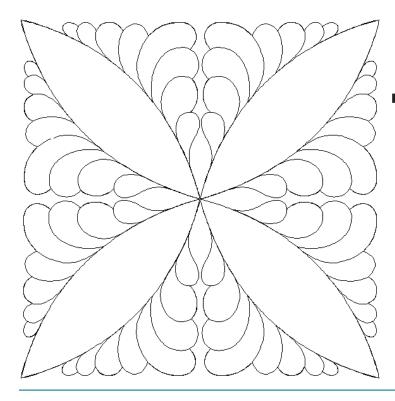

## 80257-01 Traditional Feathers 1 Block

Size Inches: Size mm: 8.00 X 8.00 in. 203.20 X 203.20 mm

■ 1. Single Color Design.......0020