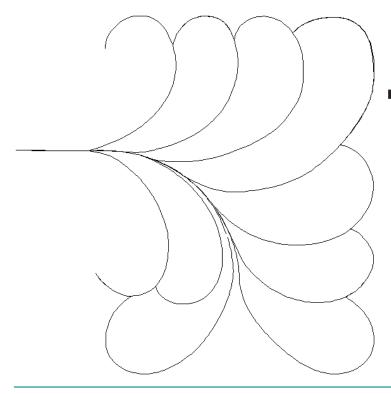

#### 80257-04 Traditional Feathers 1 Motif 2

Size Inches: Size mm: 7.28 X 12.00 in. 184.91 X 304.80 mm

Note: Some designs in this collection may have been created using unique special stitches and/or techniques. To preserve design integrity when rescaling or rotating designs in your software, always rescale or rotate designs using the handles directly on-screen.