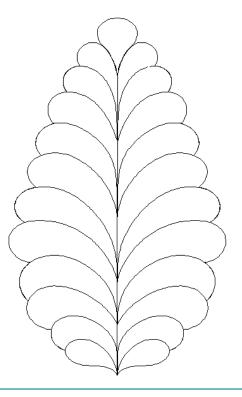

## 80257-03 Traditional Feathers 1 Motif 1

Size Inches: Size mm: 7.98 X 8.00 in. 202.69 X 203.20 mm

■ 1. Single Color Design.......0020