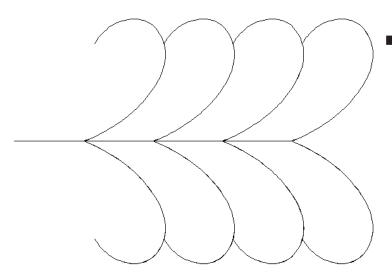

# 80257-05 Traditional Feathers 1 Straight Border

Size Inches: Size mm: 6.00 X 8.78 in. 152.40 X 223.01 mm

1. Single Color Design......0020