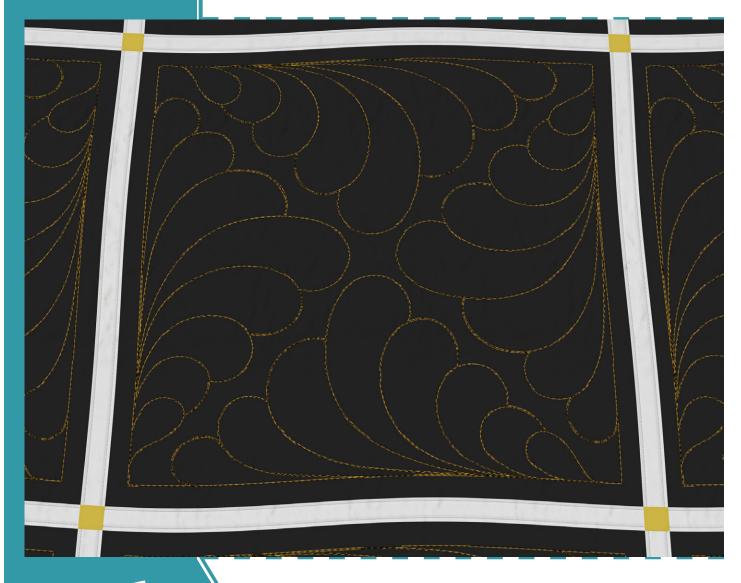

#80258

6
DESIGNS

# Traditional Feathers 2 Quilting

by Amanda Murphy

Note: Some designs in this collection may have been created using unique special stitches and/or techniques. To preserve design integrity when rescaling or rotating designs in your software, always rescale or rotate designs using the handles directly on-screen.