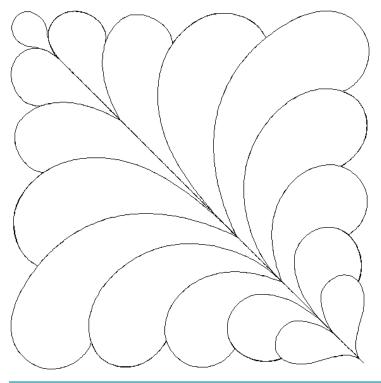

## 80258-03 Traditional Feathers 2 Corner

Size Inches: Size mm: 5.87 X 7.54 in. 149.10 X 191.52 mm