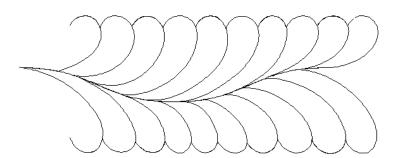

# 80258-05 Traditional Feathers 2 Straight Border

Size Inches: Size mm: 5.39 X 14.00 in. 136.91 X 355.60 mm