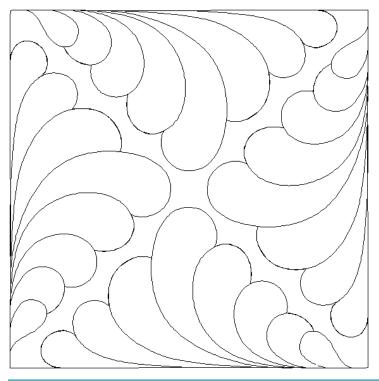

## 80258-01 Traditional Feathers 2 Block 1

Size Inches: Size mm: 8.00 X 8.00 in. 203.20 X 203.20 mm