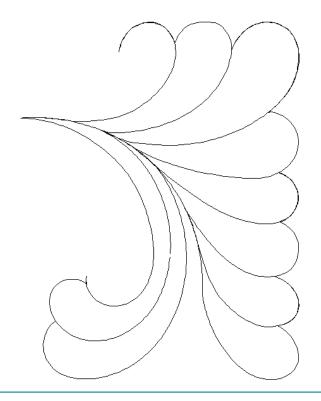

## 80258-04 Traditional Feathers 2 Motif

Size Inches: Size mm: 8.00 X 10.78 in. 203.20 X 273.81 mm

Note: Some designs in this collection may have been created using unique special stitches and/or techniques. To preserve design integrity when rescaling or rotating designs in your software, always rescale or rotate designs using the handles directly on-screen.