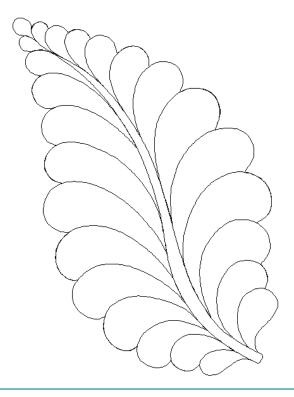

## 80258-04 Traditional Feathers 2 Motif

Size Inches: Size mm: 8.00 X 10.78 in. 203.20 X 273.81 mm

Note: Some designs in this collection may have been created using unique special stitches and/or techniques. To preserve design integrity when rescaling or rotating designs in your software, always rescale or rotate designs using the handles directly on-screen.