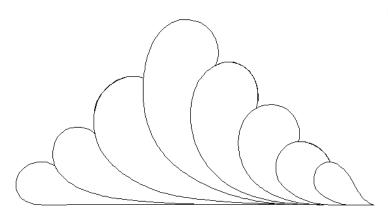

# 80258-06 Traditional Feathers 2 Triangle

Size Inches: Size mm: 5.38 X 10.40 in. 136.65 X 264.16 mm