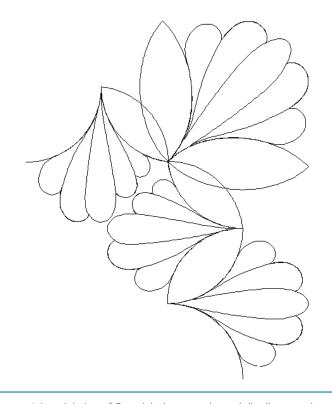

# 80259-05 Traditional Feathers 3 Straight Border

Size Inches: Size mm: 6.54 X 6.00 in. 166.12 X 152.40 mm