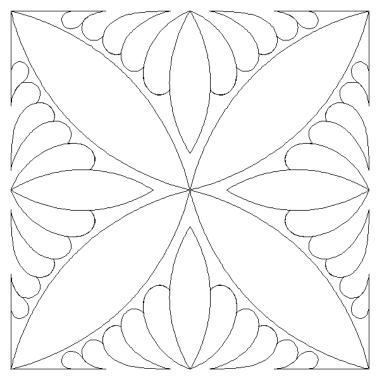

### 80259-01 Traditional Feathers 3 Block

Size Inches: Size mm: 8.00 X 8.00 in. 203.20 X 203.20 mm