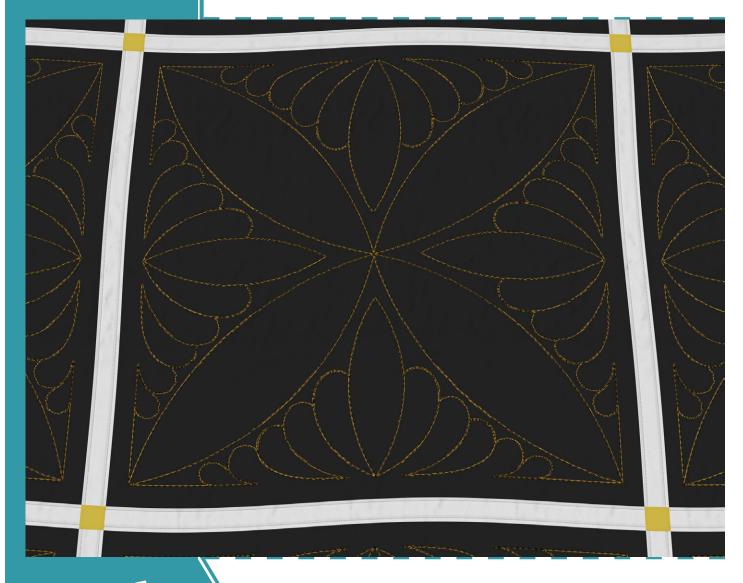

#80259

6
DESIGNS

# Traditional Feathers 3 Quilting

by Amanda Murphy

Note: Some designs in this collection may have been created using unique special stitches and/or techniques. To preserve design integrity when rescaling or rotating designs in your software, always rescale or rotate designs using the handles directly on-screen.