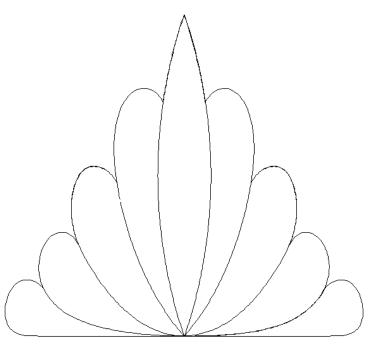

### 80259-03 Traditional Feathers 3 Motif

Size Inches: Size mm: 8.00 X 7.17 in. 203.20 X 182.12 mm