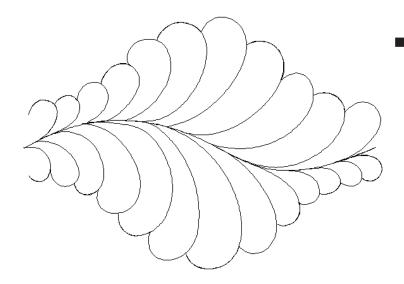

## 80260-02 Traditional Feathers 4 Block 2

| Size Inches:    | Size mm:           |
|-----------------|--------------------|
| 8.00 X 8.23 in. | 203.20 X 209.04 mm |

Note: Some designs in this collection may have been created using unique special stitches and/or techniques. To preserve design integrity when rescaling or rotating designs in your software, always rescale or rotate designs using the handles directly on-screen.