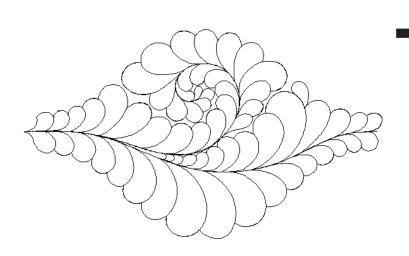

## 80260-01 Traditional Feathers 4 Block 1

| Size Inches:    | Size mm:           |
|-----------------|--------------------|
| 8.00 X 8.00 in. | 203.20 X 203.20 mm |