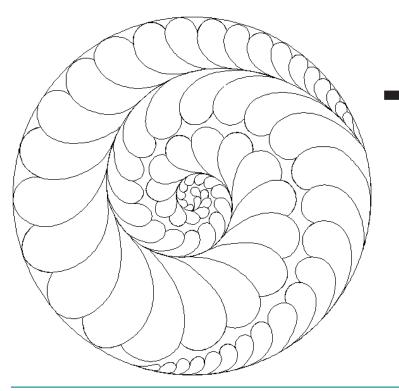

## 80260-03 Traditional Feathers 4 Motif

| Size Inches:    | Size mm:           |
|-----------------|--------------------|
| 8.00 X 8.00 in. | 203.20 X 203.20 mm |