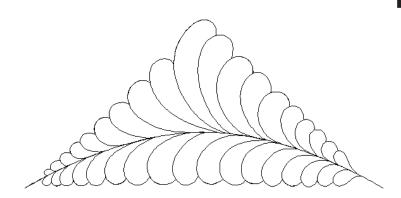

### 80260-06 Traditional Feathers 4 Triangle

| Size Inches:     | Size mm:           |
|------------------|--------------------|
| 5.64 X 12.00 in. | 143.26 X 304.80 mm |

1. Single Color Design...... 0020