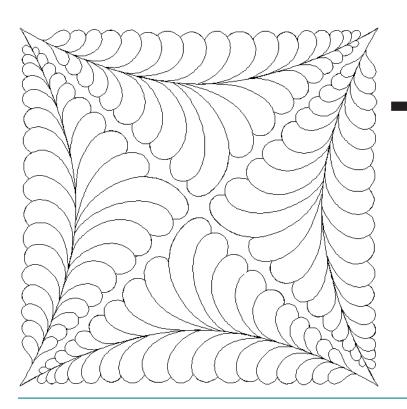

## 80260-01 Traditional Feathers 4 Block 1

| Size Inches:    | Size mm:           |
|-----------------|--------------------|
| 8.00 X 8.00 in. | 203.20 X 203.20 mm |