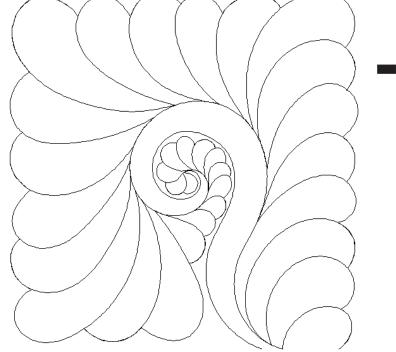

## 80260-02 Traditional Feathers 4 Block 2

| Size Inches:    | Size mm:           |
|-----------------|--------------------|
| 8.00 X 8.23 in. | 203.20 X 209.04 mm |

Note: Some designs in this collection may have been created using unique special stitches and/or techniques. To preserve design integrity when rescaling or rotating designs in your software, always rescale or rotate designs using the handles directly on-screen.