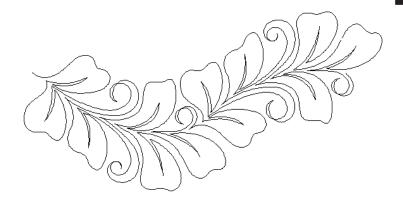

# 80261-02 Heart Shaped Leaves Corner

| Size Inches:    | Size mm:           |
|-----------------|--------------------|
| 8.00 X 7.88 in. | 203.20 X 200.15 mm |

Note: Some designs in this collection may have been created using unique special stitches and/or techniques. To preserve design integrity when rescaling or rotating designs in your software, always rescale or rotate designs using the handles directly on-screen.