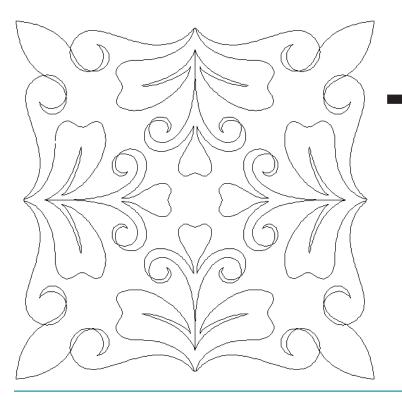

### 80261-01 Heart Shaped Leaves Block

| Size Inches:    | Size mm:           |
|-----------------|--------------------|
| 8.00 X 8.00 in. | 203.20 X 203.20 mm |