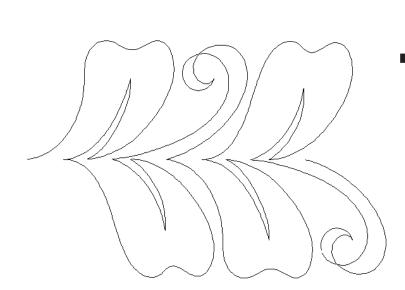

### 80261-03 Heart Shaped Leaves Pantograph

| Size Inches:     | Size mm:           |
|------------------|--------------------|
| 6.99 X 14.00 in. | 177.55 X 355.60 mm |