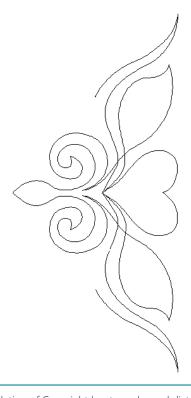

#### 80262-02 Fleur De Lis Corner

Size Inches: Size mm: 6.00 X 13.00 in. 152.40 X 330.20 mm

Note: Some designs in this collection may have been created using unique special stitches and/or techniques. To preserve design integrity when rescaling or rotating designs in your software, always rescale or rotate designs using the handles directly on-screen.