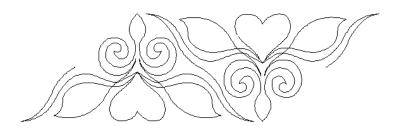

### 80262-05 Fleur De Lis Straight Border

Size Inches: Size mm: 4.20 X 14.00 in. 106.68 X 355.60 mm