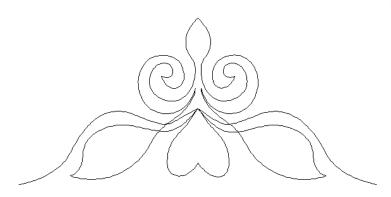

# 80262-06 Fleur De Lis Triangle

Size Inches: Size mm: 5.59 X 12.00 in. 141.99 X 304.80 mm