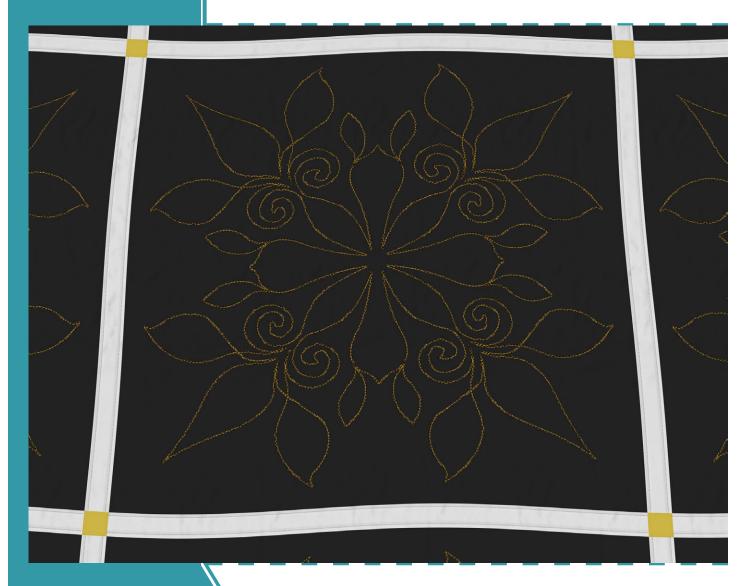

#### 80262-01 Fleur De Lis Block

Size Inches: Size mm: 8.00 X 8.00 in. 203.20 X 203.20 mm