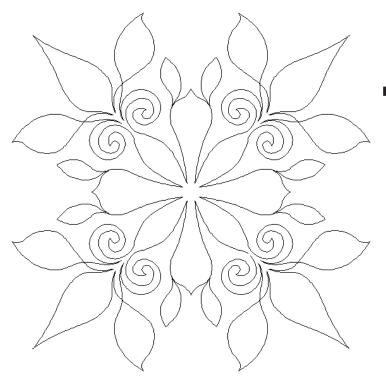

#### 80262-01 Fleur De Lis Block

Size Inches: Size mm: 8.00 X 8.00 in. 203.20 X 203.20 mm