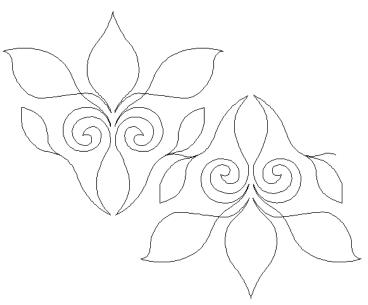

#### 80262-03 Fleur De Lis Pantograph 1

Size Inches: Size mm: 8.00 X 9.97 in. 203.20 X 253.24 mm

## 80262-04 Fleur De Lis Pantograph 2

Size Inches: Size mm: 8.00 X 11.16 in. 203.20 X 283.46 mm

Note: Some designs in this collection may have been created using unique special stitches and/or techniques. To preserve design integrity when rescaling or rotating designs in your software, always rescale or rotate designs using the handles directly on-screen.