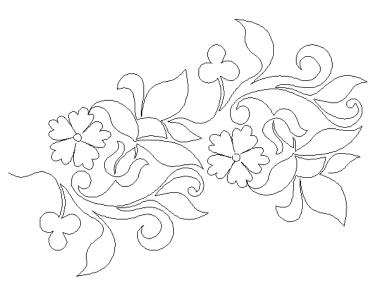

#### 80262-03 Fleur De Lis Pantograph 1

Size Inches: Size mm: 8.00 X 9.97 in. 203.20 X 253.24 mm