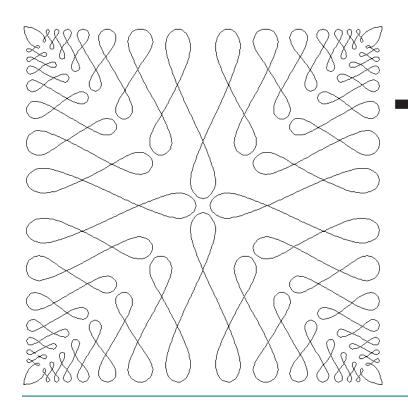

### 80264-01 Fishbone Block

| Size Inches:    | Size mm:           |
|-----------------|--------------------|
| 8.00 X 8.00 in. | 203.20 X 203.20 mm |