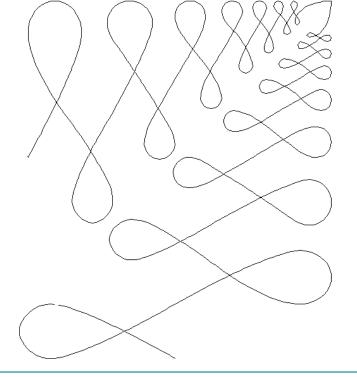

#### 80264-02 Fishbone Corner

| Size Inches:    | Size mm:           |
|-----------------|--------------------|
| 6.00 X 6.88 in. | 152.40 X 174.75 mm |

It is a violation of Copyright law to make and distribute copies of electronic designs or artwork. Electronic designs are licensed to the original purchaser for use at one location.©2018 Amanda Murphy Design, LLC for use in Home Embroidery. All rights reserved.