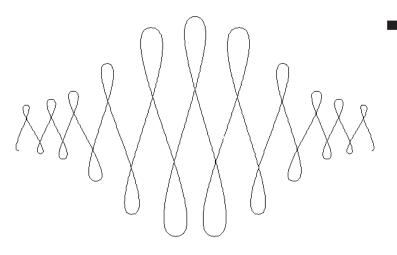

## 80264-05 Fishbone Triangle

| Size Inches:     | Size mm:           |
|------------------|--------------------|
| 5.76 X 12.00 in. | 146.30 X 304.80 mm |