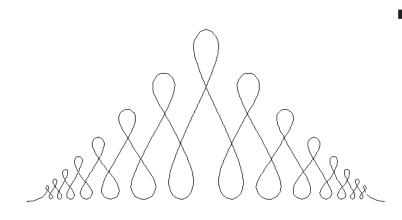

#### 80264-03 Fishbone Pantograph

| Size Inches:     | Size mm:           |
|------------------|--------------------|
| 8.60 X 14.00 in. | 218.44 X 355.60 mm |

1. Single Color Design...... 0020