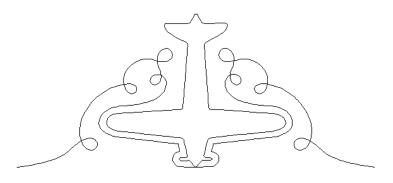

# 80267-04 Airplanes Pantograph

Size Inches: Size mm: 8.00 X 7.66 in. 203.20 X 194.56 mm

Note: Some designs in this collection may have been created using unique special stitches and/or techniques. To preserve design integrity when rescaling or rotating designs in your software, always rescale or rotate designs using the handles directly on-screen.