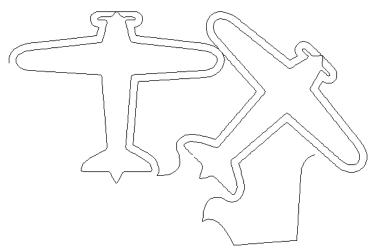

### 80267-03 Airplanes Motif

Size Inches: Size mm: 4.80 X 13.65 in. 121.92 X 346.71 mm