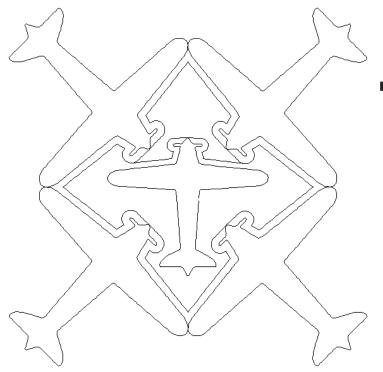

### 80267-01 Airplanes Block

Size Inches: Size mm: 8.00 X 8.00 in. 203.20 X 203.20 mm

1. Single Color Design.......0020