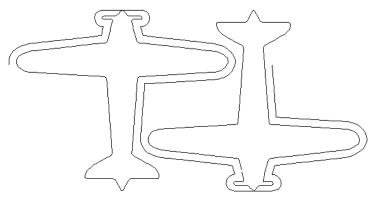

### 80267-01 Airplanes Block

Size Inches: Size mm: 8.00 X 8.00 in. 203.20 X 203.20 mm

1. Single Color Design.......0020