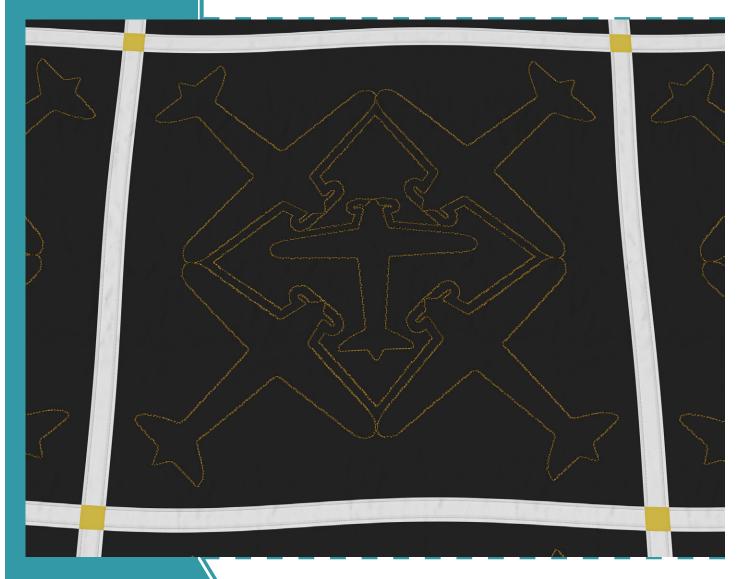

# 80267-04 Airplanes Pantograph

Size Inches: Size mm: 8.00 X 7.66 in. 203.20 X 194.56 mm

Note: Some designs in this collection may have been created using unique special stitches and/or techniques. To preserve design integrity when rescaling or rotating designs in your software, always rescale or rotate designs using the handles directly on-screen.