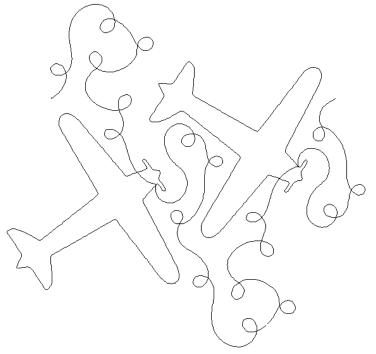

# 80267-02 Airplanes Corner

Size Inches: Size mm: 8.16 X 12.51 in. 207.26 X 317.75 mm

Note: Some designs in this collection may have been created using unique special stitches and/or techniques. To preserve design integrity when rescaling or rotating designs in your software, always rescale or rotate designs using the handles directly on-screen.