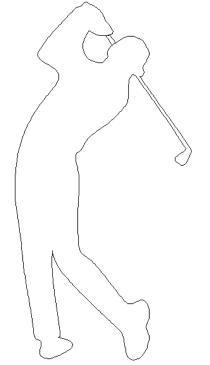

# 80269-03 Golf Motif 3

Size Inches: Size mm: 7.76 X 12.00 in. 197.10 X 304.80 mm