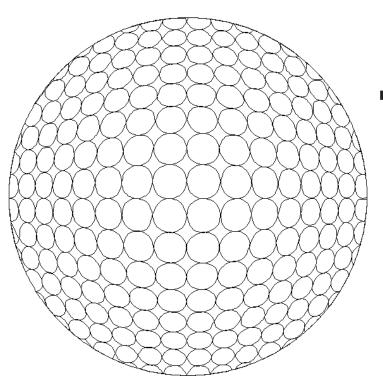

# 80269-05 Golf Motif 5

Size Inches: Size mm: 8.00 X 8.00 in. 203.20 X 203.20 mm