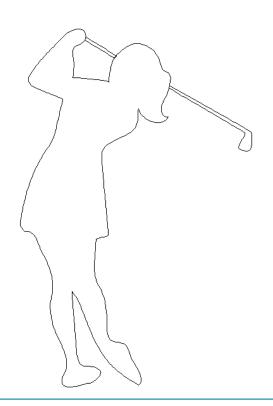

### 80269-04 Golf Motif 4

Size Inches: Size mm: 3.41 X 9.47 in. 86.61 X 240.54 mm

Note: Some designs in this collection may have been created using unique special stitches and/or techniques. To preserve design integrity when rescaling or rotating designs in your software, always rescale or rotate designs using the handles directly on-screen.