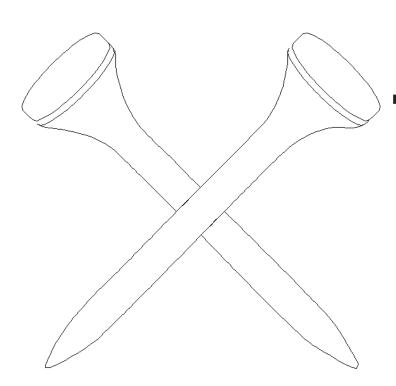

### 80269-01 Golf Motif 1

Size Inches: Size mm: 6.02 X 5.63 in. 152.91 X 143.00 mm

■ 1. Single Color Design.......0020