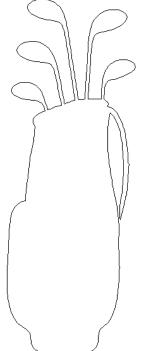

# 80269-03 Golf Motif 3

Size Inches: Size mm: 7.76 X 12.00 in. 197.10 X 304.80 mm