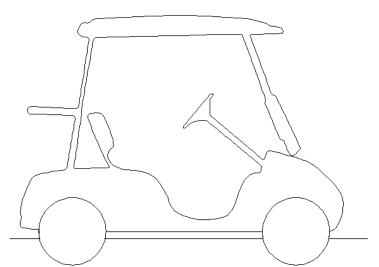

### 80269-02 Golf Motif 2

Size Inches: Size mm: 5.92 X 12.01 in. 150.37 X 305.05 mm

Note: Some designs in this collection may have been created using unique special stitches and/or techniques. To preserve design integrity when rescaling or rotating designs in your software, always rescale or rotate designs using the handles directly on-screen.