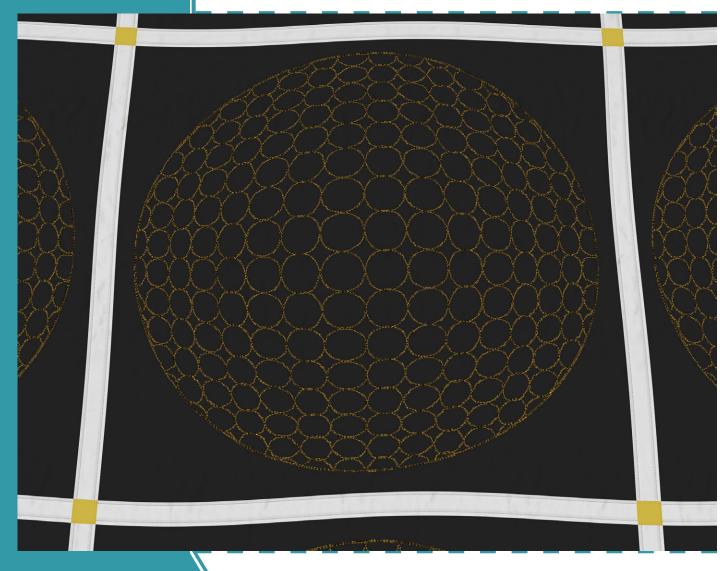

# 80269-05 Golf Motif 5

Size Inches: Size mm: 8.00 X 8.00 in. 203.20 X 203.20 mm