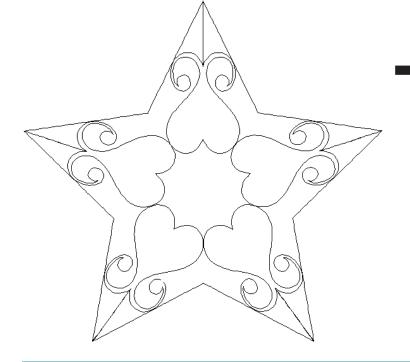

|    | Size Inches:        | Size mm:           |     |
|----|---------------------|--------------------|-----|
|    | 8.00 X 8.41 in.     | 203.20 X 213.61 mm |     |
| 1. | Single Color Design | 0                  | 020 |