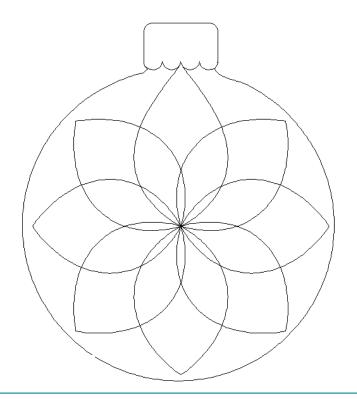

## 80270-03 Ornaments Motif 3

| Size Inches:    | Size mm:           |  |
|-----------------|--------------------|--|
| 6.97 X 8.00 in. | 177.04 X 203.20 mm |  |
|                 |                    |  |