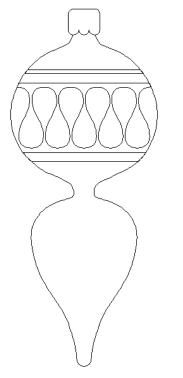

## 80270-02 Ornaments Motif 2

| Size Inches:    | Size mm:          |
|-----------------|-------------------|
| 3.28 X 8.00 in. | 83.31 X 203.20 mm |

Note: Some designs in this collection may have been created using unique special stitches and/or techniques. To preserve design integrity when rescaling or rotating designs in your software, always rescale or rotate designs using the handles directly on-screen.