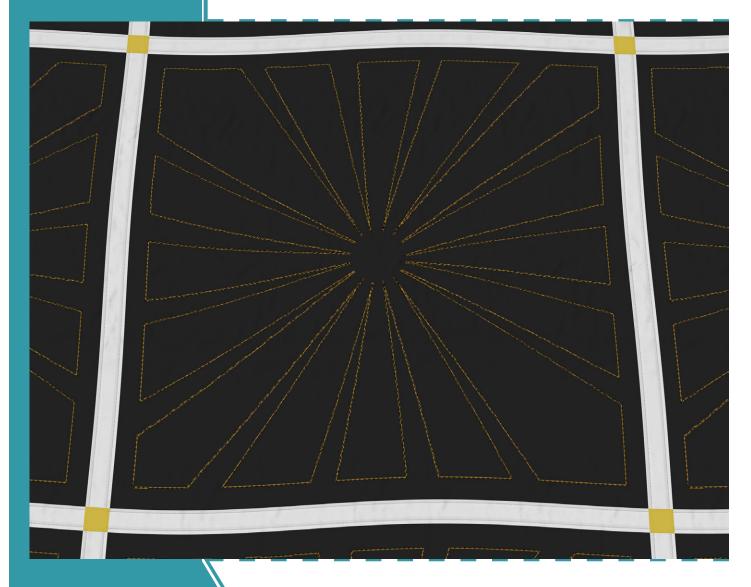

# 80271-03 Rays Motif 3

Size Inches: Size mm: 8.00 X 8.00 in. 203.20 X 203.20 mm

■ 1. Single Color Design.......0020