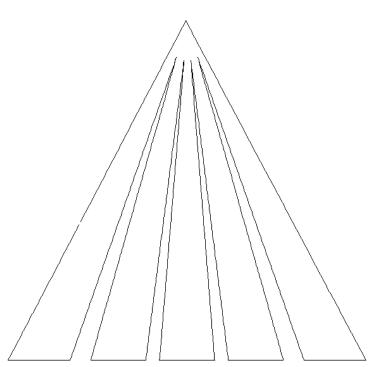

# 80271-04 Rays Motif 4

Size Inches: Size mm: 8.00 X 8.42 in. 203.20 X 213.87 mm

Note: Some designs in this collection may have been created using unique special stitches and/or techniques. To preserve design integrity when rescaling or rotating designs in your software, always rescale or rotate designs using the handles directly on-screen.