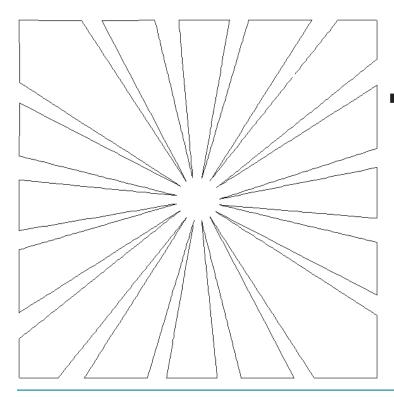

# 80271-03 Rays Motif 3

Size Inches: Size mm: 8.00 X 8.00 in. 203.20 X 203.20 mm

■ 1. Single Color Design.......0020