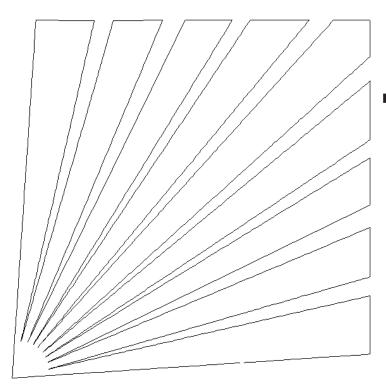

# 80271-01 Rays Motif 1

Size Inches: Size mm: 8.00 X 8.00 in. 203.20 X 203.20 mm