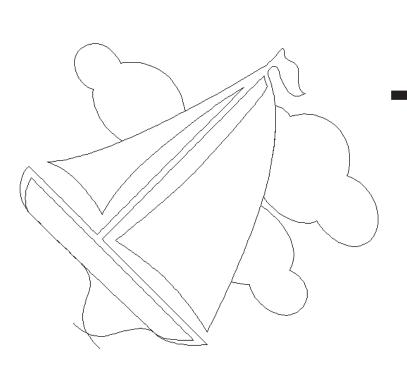

#### 80272-04 Nautical 1 Motif 2

 Size Inches:
 Size mm:

 5.54 X 12.00 in.
 140.72 X 304.80 mm

1. Single Color Design...... 0020