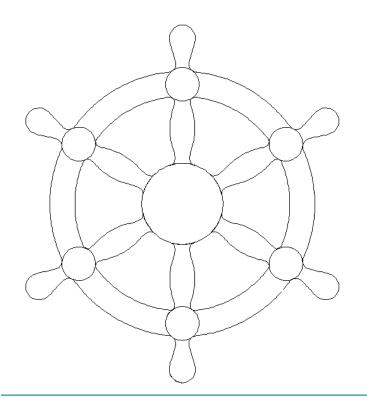

# 80272-03 Nautical 1 Motif 1

| Size Inches:    | Size mm:           |
|-----------------|--------------------|
| 8.00 X 9.14 in. | 203.20 X 232.16 mm |

1. Single Color Design...... 0020