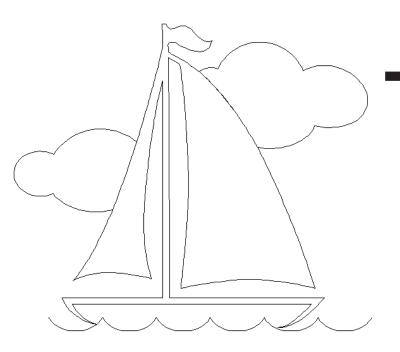

#### 80272-04 Nautical 1 Motif 2

 Size Inches:
 Size mm:

 5.54 X 12.00 in.
 140.72 X 304.80 mm

1. Single Color Design...... 0020