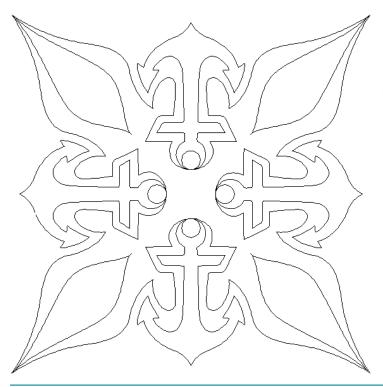

## 80273-01 Nautical 2 Block 1

Size Inches: Size mm: 8.00 X 8.00 in. 203.20 X 203.20 mm

### 80273-02 Nautical 2 Block 2

Size Inches: Size mm: 8.00 X 8.00 in. 203.20 X 203.20 mm