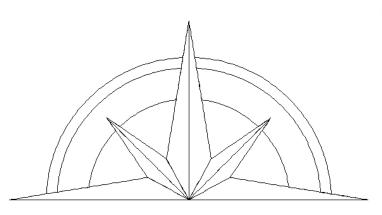

## 80273-07 Nautical 2 Triangle 1

Size Inches: Size mm: 5.17 X 12.00 in. 131.32 X 304.80 mm

# 80273-08 Nautical 2 Triangle 2

Size Inches: Size mm: 4.92 X 9.83 in. 124.97 X 249.68 mm