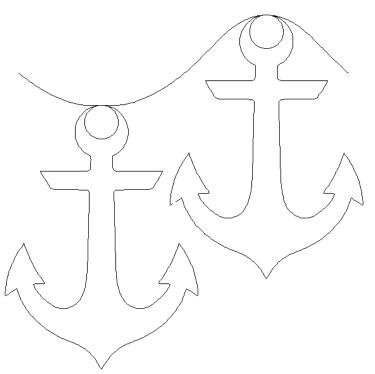

## 80273-01 Nautical 2 Block 1

Size Inches: Size mm: 8.00 X 8.00 in. 203.20 X 203.20 mm

### 80273-02 Nautical 2 Block 2

Size Inches: Size mm: 8.00 X 8.00 in. 203.20 X 203.20 mm