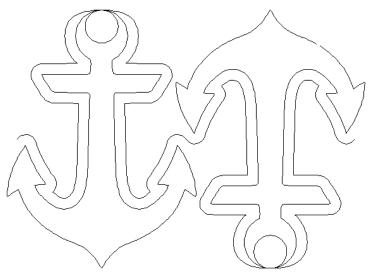

### 80273-03 Nautical 2 Corner

Size Inches: Size mm: 6.04 X 5.71 in. 153.42 X 145.03 mm

■ 1. Single Color Design.......0020