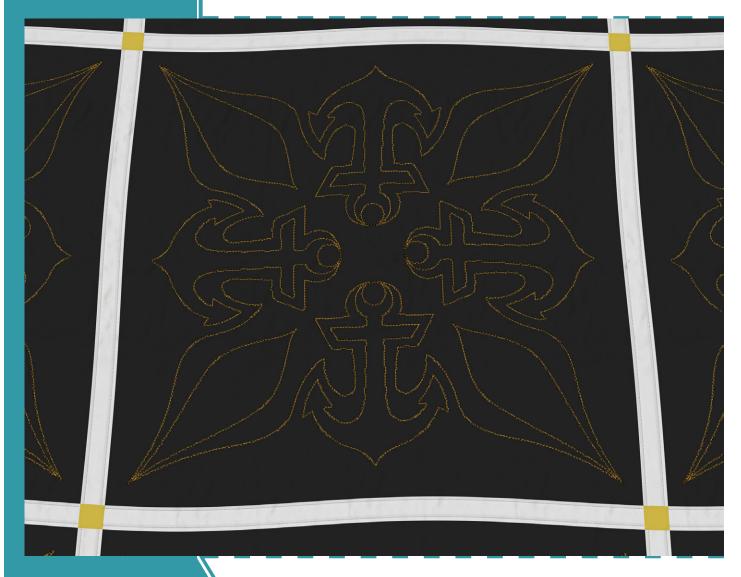

## 80273-01 Nautical 2 Block 1

Size Inches: Size mm: 8.00 X 8.00 in. 203.20 X 203.20 mm

### 80273-02 Nautical 2 Block 2

Size Inches: Size mm: 8.00 X 8.00 in. 203.20 X 203.20 mm