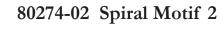

| Size Inches: Size mm:<br>7.15 X 6.19 in. 181.61 X 157.23 mm |
|-------------------------------------------------------------|
| 1. Single Color Design                                      |
|                                                             |
|                                                             |
|                                                             |
|                                                             |
|                                                             |