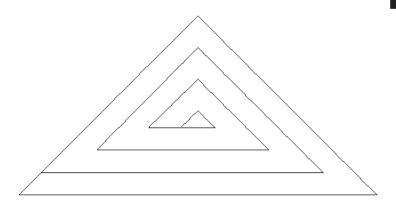

# 80274-03 Spiral Motif 3

| Siz       | e Inches:    | Size mm:           |      |
|-----------|--------------|--------------------|------|
| 4.00      | X 8.00 in.   | 101.60 X 203.20 mm |      |
| 1. Single | Color Desigr | ۱                  | 0020 |