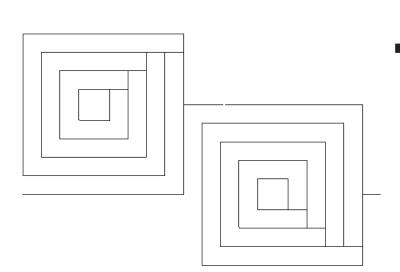

## 80274-04 Spiral Pantograph 1

 Size Inches:
 Size mm:

 8.00 X 12.37 in.
 203.20 X 314.20 mm