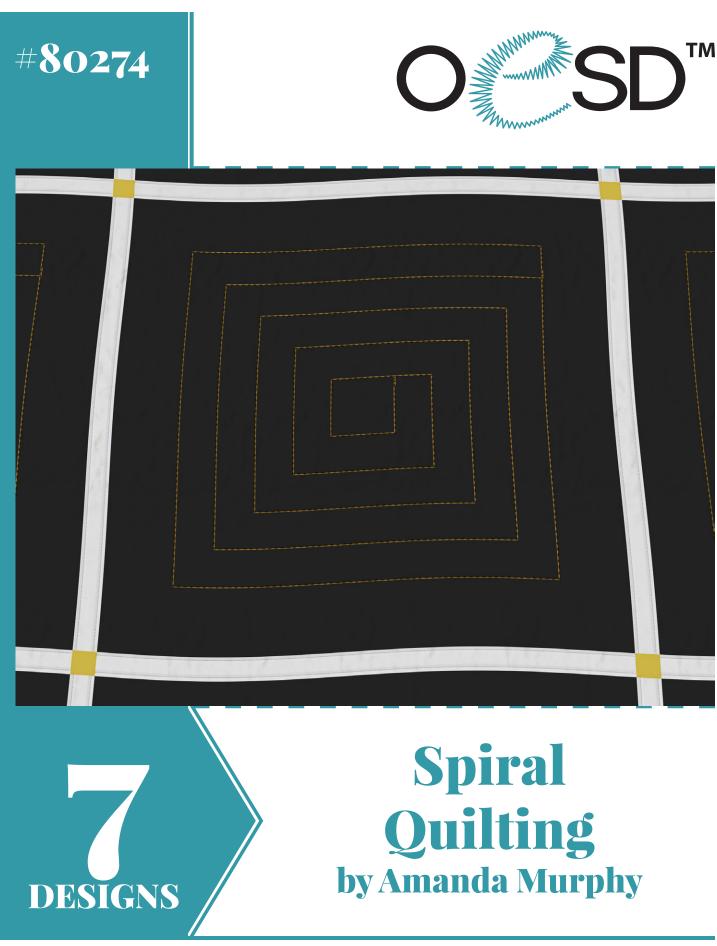

It is a violation of Copyright law to make and distribute copies of electronic designs or artwork. Electronic designs are licensed to the original purchaser for use at one location.©2018 Amanda Murphy Design, LLC for use in Home Embroidery. All rights reserved.





| 80274-01 Spiral Motif 1                                     |
|-------------------------------------------------------------|
| Size Inches: Size mm:<br>6.00 X 6.01 in. 152.40 X 152.65 mm |
| 1. Single Color Design 0020                                 |



| Size Inches: Size mm:<br>7.15 X 6.19 in. 181.61 X 157.23 mm |
|-------------------------------------------------------------|
| 1. Single Color Design                                      |
|                                                             |
|