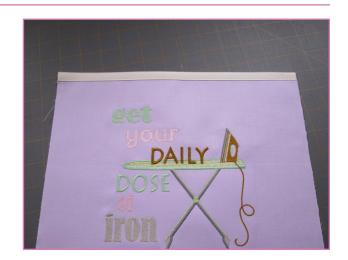

### STEP 5

- Using the basting stitches as a guide, trim 2 ½" away from the right and left side basting stitch lines of the design.
- Trim 1 ½" away from the top and the bottom basting stitch lines of the design.
- Remove basting stitches.