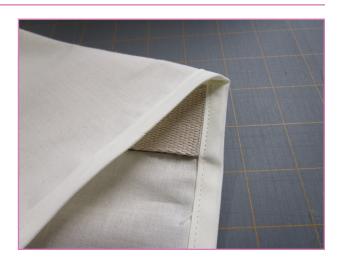

### STEP 8

 Apply bias tape to the top of the fabric sandwich as shown.

- Fold muslin toward the back side of the embroidered area keeping the fold of the muslin even with the bottom edge of the embroidery fabric.
- Baste in place ¼" from the right and left sides of the pocket and across the bottom edge.

### STEP 10

- Mark the belting/strapping with a fabric marker the width of the pocket to cut two pieces.
- Wrap OESD TearAway Tape over the lines before cutting to prevent unraveling.
- Cut the belting on the tape covered lines (two pieces of belting/strapping approximately 11 ½" each).
- Baste the first piece in place on the end of the fabric on the opposite side from the pocket.

### STEP 11

 Baste the second piece 2 ¼" above the top of the pocket on the pocket side (Use fabric markers, if desired, to assist with placement).