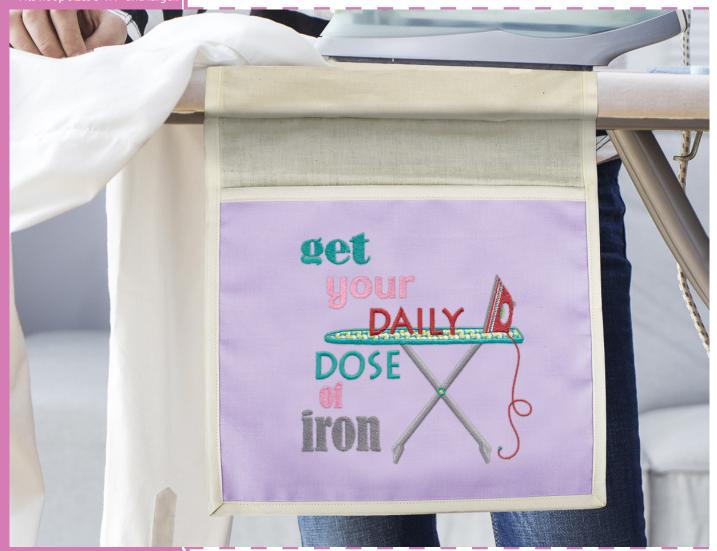

### 80289-01 Get Your Daily Dose Of Iron

| Size Inches:                      | Size mm:               | Stitch Count: |
|-----------------------------------|------------------------|---------------|
|                                   | 127.00 X 128.52 mm     | 16737 St.     |
|                                   | 152.40 X 154.18 mm     |               |
|                                   | 203.20 X 205.49 mm     |               |
| 1. Ironing Boar                   | d Gray Legs            | 0131          |
| 2. Ironing Boar                   | d Dark Gray Leg Shadir | ng 0108       |
| 3. Ironing Boar                   | d White Detail         | 0010          |
| <ul><li>4. Ironing Boar</li></ul> | d Yellow Detail        | 0310          |
| 5. Ironing Boar                   | d Blue Detail          | 4620          |
| 6. Red Iron De                    | tail                   | 1725          |
| 7. Gray Iron Do                   | etail                  | 0131          |
|                                   | on Detail              |               |
|                                   | ng                     |               |
| •                                 | ıg                     |               |
|                                   | ng                     |               |
|                                   | ng                     |               |
|                                   |                        |               |

### IRONING BOARD FANNY PACK

Often the ironing board is the "kitchen table" of the sewing room; it is used for a lot more than just ironing. Whether it's used for hooping, pinning, measuring and/or marking, there are always tools that should be in easy reach. I didn't realize how great it was to have a tool pocket on my ironing board until I bought a new cover without one. Michelle has created this adorable Ironing Board Fanny Pack to keep all your tools at hand when and where you need them! The perfect embroidery design is from Cherry Guidry's My Happy Place; a collection of sewing inspired sayings and quips.