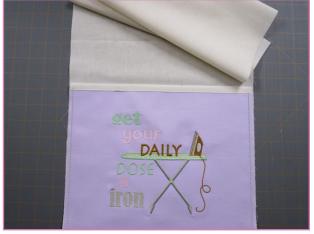

### STEP 7

 Place embroidered pocket right side up on one end of the muslin fabric with the bulk of the muslin at the bottom of the design as shown.
 Baste ¼" around all edges.