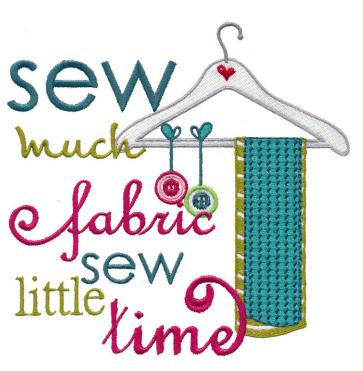

### 80289-08 Sew Much Fabric Sew Little Time

Size mm:

Stitch Count:

Size Inches:

| 5 5.00 X 4.92 in. 127.00 X 124.97 mm<br>M 6.00 X 5.90 in. 152.40 X 149.86 mm<br>L 8.00 X 7.86 in. 203.20 X 199.64 mm |      |
|----------------------------------------------------------------------------------------------------------------------|------|
| 1. Hanger and White Fabric Detail                                                                                    | 0010 |
| 2. Hanger Light Gray Outline                                                                                         | 0131 |
| 3. Hanger Dark Gray Hook                                                                                             | 0108 |
| 4. Green Fabric Detail                                                                                               | 6043 |
| 5. Light Blue Fabric/Thread Detail                                                                                   | 4620 |
| 6. Dark Blue Fabric Detail                                                                                           | 4643 |
| 7. White Button Detail                                                                                               | 0010 |
| 8. Green Button Detail                                                                                               | 5730 |
| 9. Light Pink Button Detail                                                                                          | 2550 |
| 10. Dark Pink Button Detail                                                                                          | 2521 |
| 11. Dark Blue Button/Thread Detail                                                                                   | 4643 |
| 12. Heart                                                                                                            | 1902 |
| 13. Dark Pink Lettering                                                                                              | 2521 |
| 14. Dark Green Lettering                                                                                             |      |
| 15. Dark Blue Lettering                                                                                              | 4643 |
|                                                                                                                      |      |