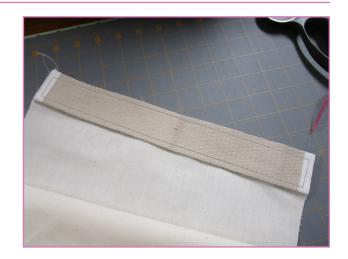

### STEP 11

 Baste the second piece 2 ¼" above the top of the pocket on the pocket side (Use fabric markers, if desired, to assist with placement).

### STEP 10

- Mark the belting/strapping with a fabric marker the width of the pocket to cut two pieces.
- Wrap OESD TearAway Tape over the lines before cutting to prevent unraveling.
- Cut the belting on the tape covered lines (two pieces of belting/strapping approximately 11 ½" each).
- Baste the first piece in place on the end of the fabric on the opposite side from the pocket.