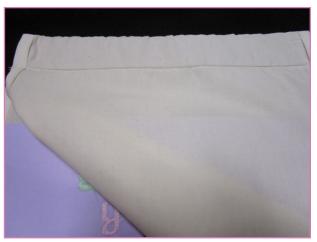

### STEP 12

 Begin sewing the bias tape to the fabric edge in the middle of the end with the belting/strapping, mitering the corners.

### STEP 13

• Finish binding. (The edges in project shown were overlapped 1" with the top layer pressed under ½" before stitching in place.)