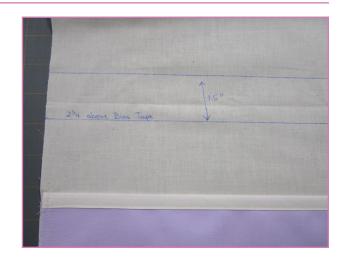

### STEP 11

 Baste the second piece 2 ¼" above the top of the pocket on the pocket side (Use fabric markers, if desired, to assist with placement).