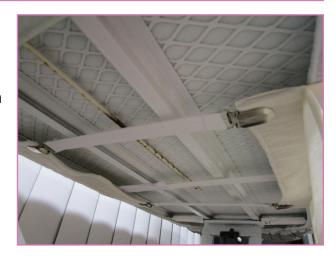

### STEP 16

- Remove ironing board cover(s). Wrap the pocket around the ironing board.
- Attach the Dritz Ironing Board Cover Fasteners (4 pc.) underneath the ironing board between the belting area near the pocket to the belting area on the opposite side.

- Replace ironing board covers.
- Fill with items you want to keep handy and enjoy!

It is a violation of Copyright law to make and distribute copies of electronic designs or artwork. Electronic designs are licensed to the original purchaser for use at one location. ©2018 Cherry Guidry for use in home embroidery. All rights reserved.