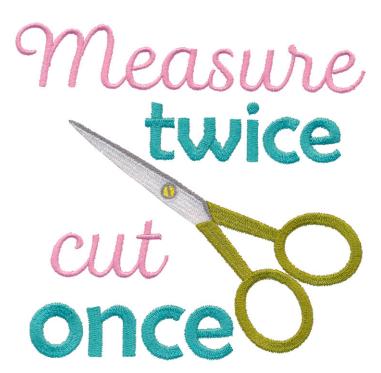

### 80289-07 Measure Twice Cut Once

|   | Size Inches:    | Size mm:           | Stitch Count: |
|---|-----------------|--------------------|---------------|
|   |                 | 127.00 X 122.68 mm |               |
| M |                 | 152.40 X 147.32 mm |               |
| L | 8.00 X 7.73 in. | 203.20 X 196.34 mm | 29202 St.     |
|   | 1. Dark Gray S  | Scissor Shading    | 0108          |
|   | 2. Light Gray S | Scissor Shading    | 0182          |
|   | 3. Yellow Screv | N                  | 0310          |
|   | 4. Dark Green   | Handles            | 6043          |
|   | 5. Light Blue L | ettering           | 4620          |
|   | -               | ng                 |               |
|   |                 |                    |               |