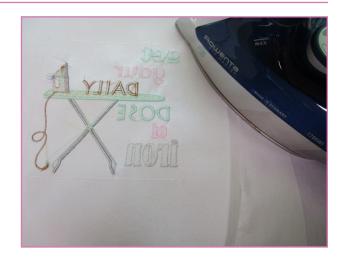

### STEP 4

 Press embroidery side down using an OESD Pressing Cloth or OESD Ironing Board Cover.