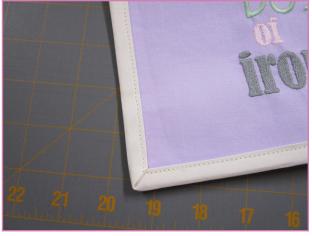

### STEP 13

• Finish binding. (The edges in project shown were overlapped 1" with the top layer pressed under ½" before stitching in place.)