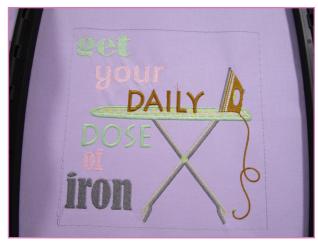

### 80289-01 Get Your Daily Dose Of Iron

| Size Inches:                      | Size mm:               | Stitch Count: |
|-----------------------------------|------------------------|---------------|
|                                   | 127.00 X 128.52 mm     | 16737 St.     |
|                                   | 152.40 X 154.18 mm     |               |
|                                   | 203.20 X 205.49 mm     |               |
| 1. Ironing Boar                   | d Gray Legs            | 0131          |
| 2. Ironing Boar                   | d Dark Gray Leg Shadir | ng 0108       |
| 3. Ironing Boar                   | d White Detail         | 0010          |
| <ul><li>4. Ironing Boar</li></ul> | d Yellow Detail        | 0310          |
| 5. Ironing Boar                   | d Blue Detail          | 4620          |
| 6. Red Iron De                    | tail                   | 1725          |
| 7. Gray Iron Do                   | etail                  | 0131          |
|                                   | on Detail              |               |
|                                   | ng                     |               |
| •                                 | ıg                     |               |
|                                   | ng                     |               |
|                                   | ng                     |               |
|                                   |                        |               |