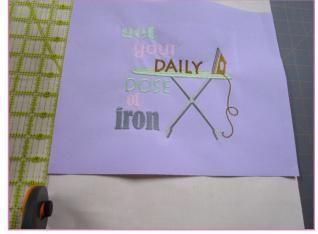

### 80289-01 Get Your Daily Dose Of Iron

| Size Inches:                      | Size mm:               | Stitch Count: |
|-----------------------------------|------------------------|---------------|
|                                   | 127.00 X 128.52 mm     | 16737 St.     |
|                                   | 152.40 X 154.18 mm     |               |
|                                   | 203.20 X 205.49 mm     |               |
| 1. Ironing Boar                   | d Gray Legs            | 0131          |
| 2. Ironing Boar                   | d Dark Gray Leg Shadir | ng 0108       |
| 3. Ironing Boar                   | d White Detail         | 0010          |
| <ul><li>4. Ironing Boar</li></ul> | d Yellow Detail        | 0310          |
| 5. Ironing Boar                   | d Blue Detail          | 4620          |
| 6. Red Iron De                    | tail                   | 1725          |
| 7. Gray Iron Do                   | etail                  | 0131          |
|                                   | on Detail              |               |
|                                   | ng                     |               |
| •                                 | ıg                     |               |
|                                   | ng                     |               |
|                                   | ng                     |               |
|                                   |                        |               |