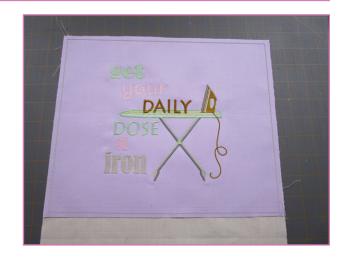

### STEP 2

- Hoop all layers together.
- Place the hoop on the machine.

- Load the design 80289-02 into the machine.
- Baste around the design following machine manufacturer's directions.
- Follow the thread chart to embroider the design on the hooped fabric.
- Remove the hoop from the machine when the design is complete.
- Do not remove the basting stitching until after step 6 below.

### STEP 5

- Using the basting stitches as a guide, trim 2 ½" away from the right and left side basting stitch lines of the design.
- Trim 1 ½" away from the top and the bottom basting stitch lines of the design.
- Remove basting stitches.